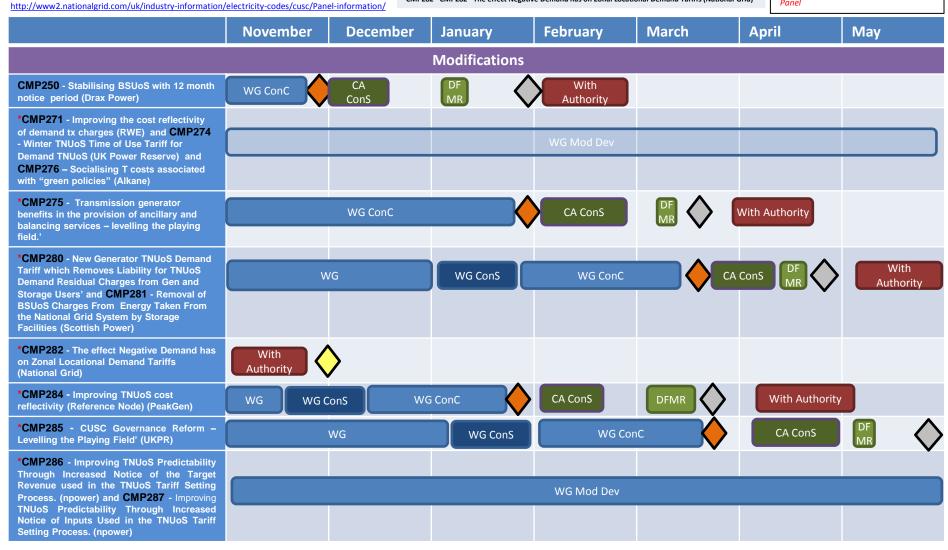

## **CUSC Modifications**

Plan on a Page and other CUSC Panel related material can be accessed using the following link:

With Authority, awaiting decision – please refer to the following link for further information; https://www.ofgem.gov.uk/system/files/docs/2017/04/indicative decision dates for modification with

CMP251 - Remove error margin cap on TNUoS compliance with EU (British Gas)

CMP282 - CMP282 - The effect Negative Demand has on Zonal Locational Demand Tariffs (National Grid)

WG - Workgroup

ConS - Consultation

WG ConC - Workgroup Conclusion CA - Code Administrator Consultation

DRMR - Draft Final Modification Report \* Timetable at risk/to be confirmed by