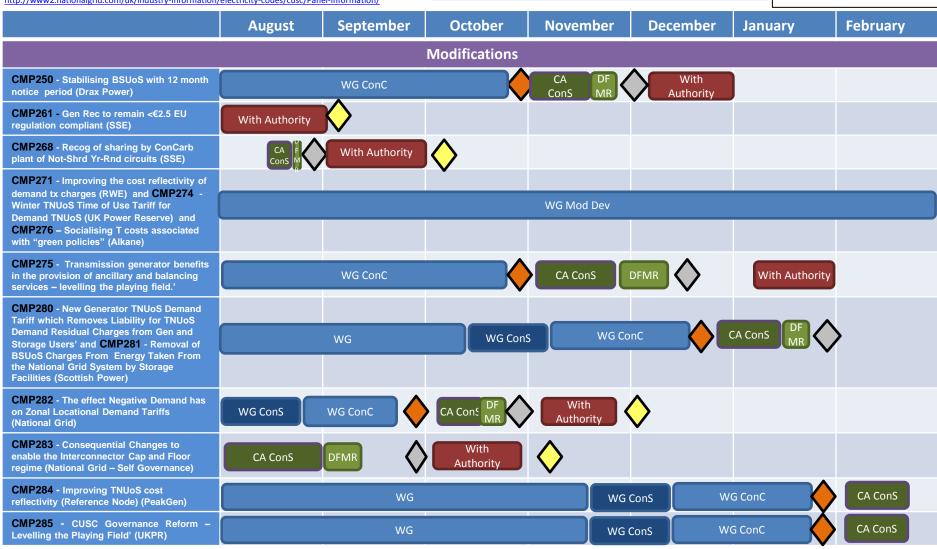

WG Report to CUSC Panel Plan on a Page and other CUSC Panel related material can be accessed using the following link: http://www2.nationalgrid.com/uk/industry-information/electricity-codes/cusc/Panel-information/