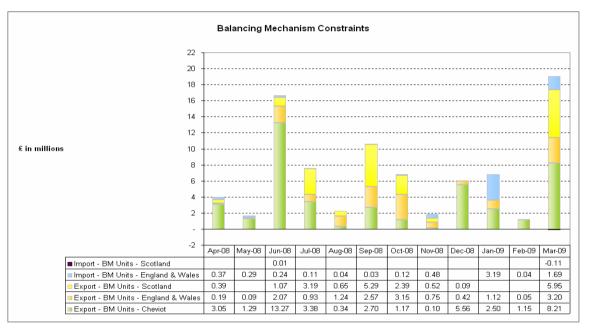

#### **Procurement Guidelines report - example**

#### Level of detail for constraint costs:

- Annually published
- Ex post
- Aggregated by month
- Aggregated for
  - Scotland
  - England & Wales
  - Cheviot
- Import / export