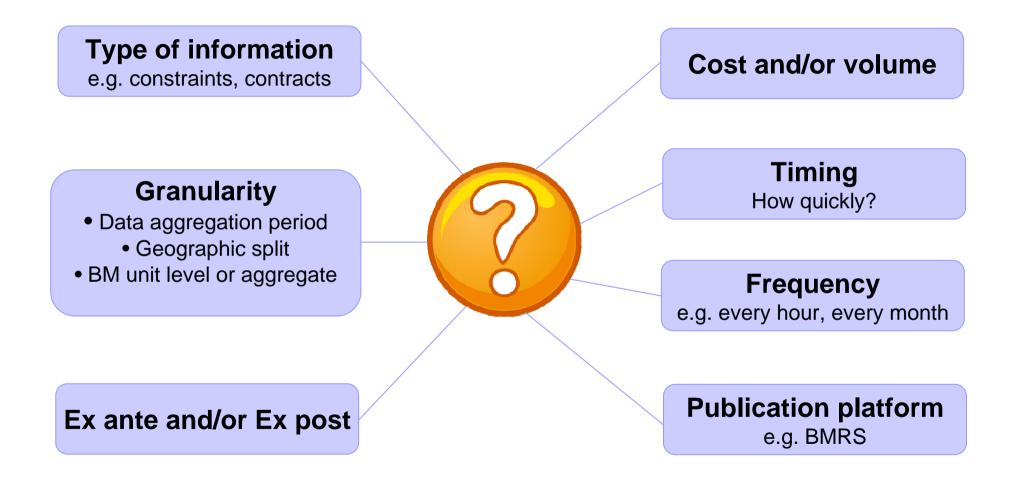

| Monthly                                                         | Annual                       | at least 4 times a day<br>(demand;<br>daily;<br>weekly | Real-time, Half-hourly;                                     | Half-hourly;                              |
| Data aggregation period * At BM Unit level from 4/ | Month                                                                                               | Month                                                           | Year                         | Half-hour; day; week                                   | one minute (frequency<br>graph);<br>5-minute; half-hour     | Action-dependent                          |



# What additional information does the industry need?