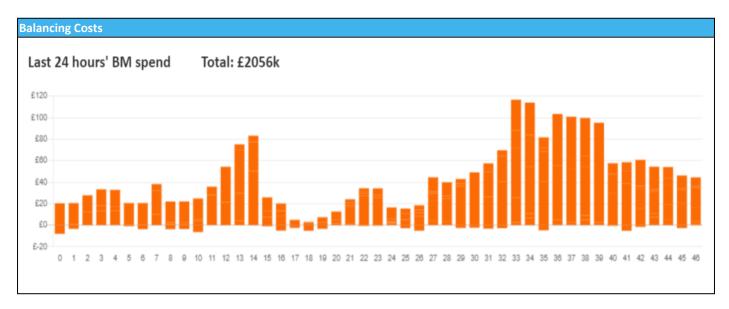

| Yesterday's Market Summary |  |
|----------------------------|--|
| Cash Out Price (Max)       |  |
| Cash Out Price (Min)       |  |
| Peak Demand Yesterday      |  |
| Minimum Demand             |  |