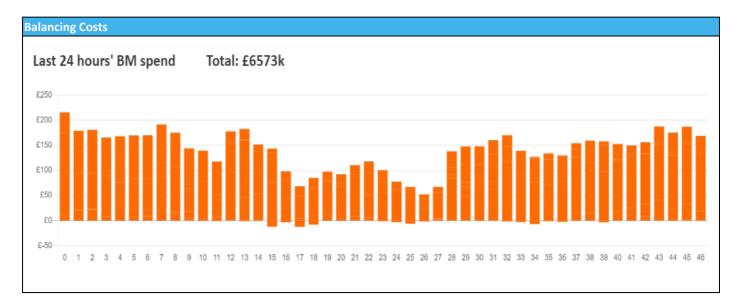

-------------|--|----------------|--|
| General Status                                           |  | Voltage        |  |
| Demand                                                   |  | System Inertia |  |
| System Margins                                           |  | Weather        |  |
| Generation                                               |  | Transmission   |  |
| Active Constraints                                       |  |                |  |
| System Warning                                           |  |                |  |

| Today's Minimum De-Rated Margin | 8900.24 (SP 38) |         |
|---------------------------------|-----------------|---------|
| Current DMILL expect Less Diels | Generation      | 1500 MW |
| Current BMU Largest Loss Risk   | Demand          | 1050 MW |



| Yesterday's Market Summary |                 |  |
|----------------------------|-----------------|--|
| Cash Out Price (Max)       | £114.50 (SP 27) |  |
| Cash Out Price (Min)       | £-28.64 (SP 31) |  |
| Peak Demand Yesterday      | 34,685 MW       |  |
| Minimum Demand             | 20,620 MW       |  |

| Interconnector Net Transfer Capacity (MWs) |        |        |                      |
|--------------------------------------------|--------|--------|----------------------|
| Today                                      | Import | Export | Remarks              |
| Netherlands (BritNed)                      | 1000   | 1000   | Fully Available      |
| France (IFA)                               | 1000   | 1000   | Partially Available  |
| Belgium (Nemo)