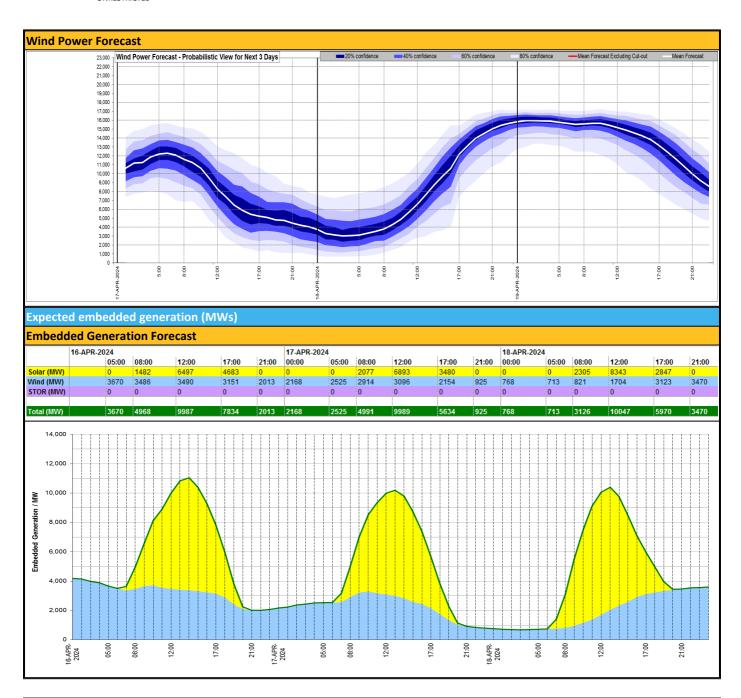

|
| France (IFA)                               | 1000   | 1000   | Partially Available  |
| Belgium (Nemo)                             | 1000   | 1000   | Fully Available      |
| Ireland (EWIC)                             | 500    | 500    | Fully Available      |
| France (ElecLink)                          | 1000   | 1000   | Fully Available      |
| Northern Ireland (MOYLE)                   | 500    | 500    | Fully Available      |
| Norway (NSL)                               | 1400   | 1400   | Fully Available      |
| France (IFA2)                              | 1014   | 1014   | Fully Available      |
| Viking Link                                | 1400   | 1400   | Fully Available      |
| Ireland (GreenLink)                        | 0      | 0      | Not yet commissioned |





| Weather                                                                       | Source                                             | Commentary                                                                                                                                                                                                                                                                                                                                                                                                                                                        |
|-------------------------------------------------------------------------------|----------------------------------------------------|-----------------------------------------------------------------------------