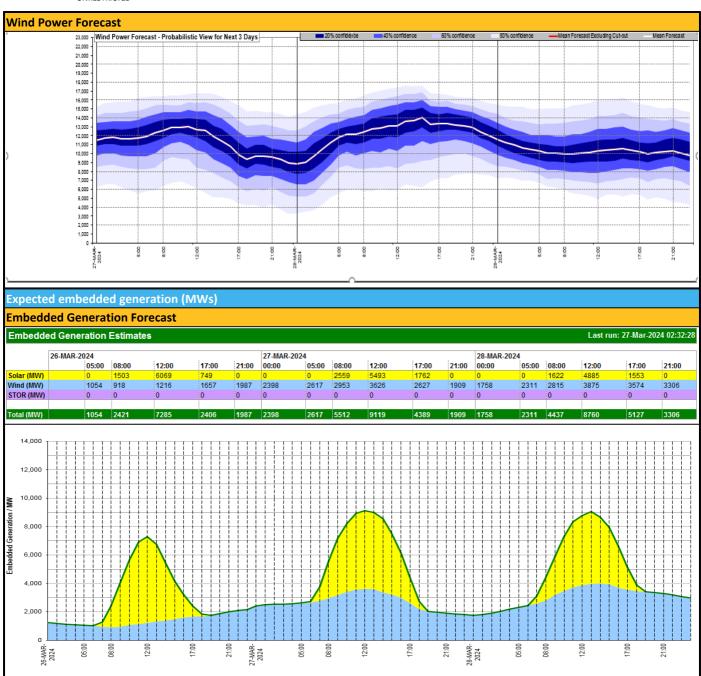

therlands (BritNed)                      | 1000   | 1000   | Fully Available |  |  |
| France (IFA)                               | 2000   | 2000   | Fully Available |  |  |
| Belgium (Nemo)                             | 1000   | 1000   | Fully Available |  |  |
| reland (EWIC)                              | 500    | 500    | Fully Available |  |  |
| France (ElecLink)                          | 1000   | 1000   | Fully Available |  |  |
| Northern Ireland (MOYLE)                   | 500    | 500    | Fully Available |  |  |
| Norway (NSL)                               | 1400   | 1400   | Fully Available |  |  |
| France (IFA2)                              | 1014   | 1014   | Fully Available |  |  |
| Viking Link                                | 1430   | 1430   | Fully Available |  |  |





| Weather                                                                                   | Source                                                   | Commentary                                                                                                                                                                                                                                                                                                                                                                                                                                                                                                 |
|-------------------------------------------------------------------------------------------|----------------------------------------------------------|