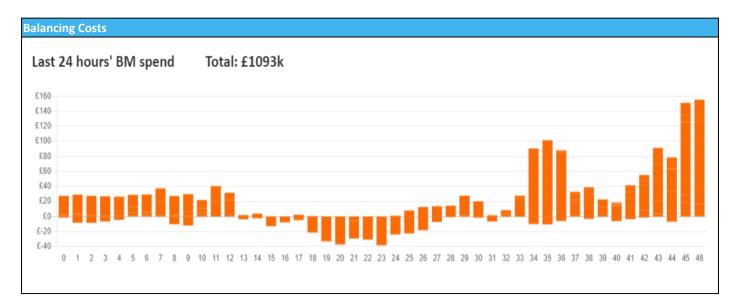

| Yesterday's Market Summary |                    |  |
|----------------------------|--------------------|--|
| Cash Out Price (Max)       | £ 119.6 (SP 36,37) |  |
| Cash Out Price (Min)       | £ 11.00 (SP 23)    |  |
| Peak Demand Yesterday      | 38,995 MW          |  |
| Minimum Demand             | 22,350 MW          |  |