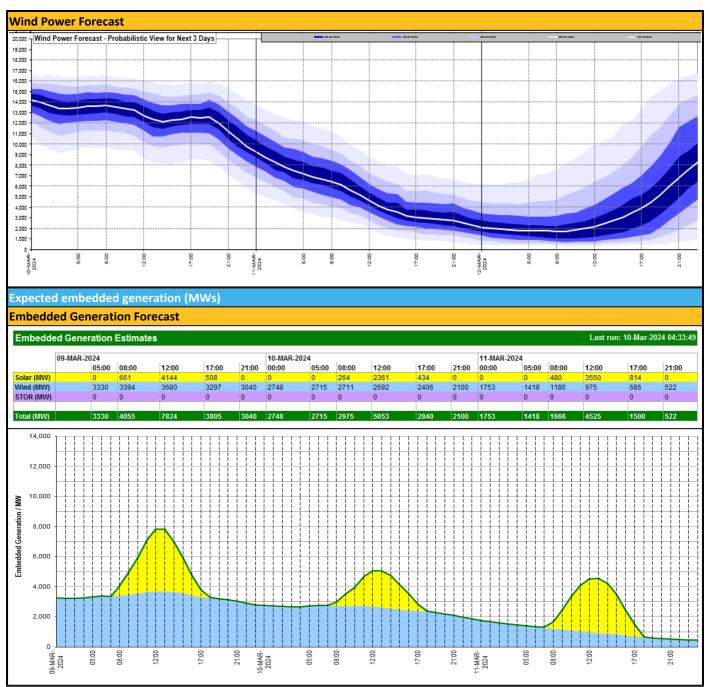

rt | Remarks         |
| Netherlands (BritNed)                         | 1000   | 1000   | Fully Available |
| France (IFA)                                  | 2000   | 2000   | Fully Available |
| Belgium (Nemo)                                | 1000   | 1000   | Fully Available |
| reland (EWIC)                                 | 500    | 500    | Fully Available |
| France (ElecLink)                             | 1000   | 1000   | Fully Available |
| Northern Ireland (MOYLE)                      | 500    | 500    | Fully Available |
| Norway (NSL)                                  | 1424   | 1424   | Fully Available |
| France (IFA2)                                 | 1014   | 1014   | Fully Available |
| Viking Link                                   | 1430   | 1430   | Fully Available |





| Weather                      | Source                                              | Commentary                                                                                                                                                                                                                                                                                                                                                                                                                                                            |
|------------------------------|-----------------------------------------------------|-------------------------------------------------------------------------------------------------------------------------------------------------------------------------