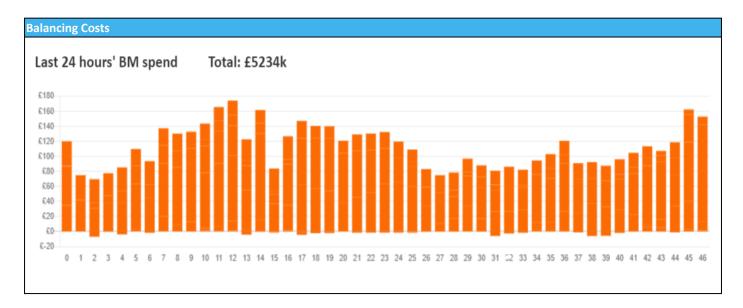

-----------------|--|----------------|--|
| General Status                                           |  | Voltage        |  |
| Demand                                                   |  | System Inertia |  |
| System Margins                                           |  | Weather        |  |
| Generation                                               |  | Transmission   |  |
| Active Constraints                                       |  |                |  |
| System Warning                                           |  |                |  |

| Today's Minimum De-Rated Margin | 15,259 (SP 37) |         |
|---------------------------------|----------------|---------|
| Current PMILL organt Loss Biols | Generation     | 1400 MW |
| Current BMU Largest Loss Risk   | Demand         | 560 MW  |



| Yesterday's Market Summary |                       |  |
|----------------------------|-----------------------|--|
| Cash Out Price (Max)       | £ 89.95 (SP 13)       |  |
| Cash Out Price (Min)       | £ -28.07 (SP 5, 6, 8) |  |
| Peak Demand Yesterday      | 35,018 MW             |  |
| Minimum Demand             | 19,390 MW             |  |

| Interconnector<br>Net Transfer Capacity (MWs) |        |        |                 |
|-----------------------------------------------|--------|--------|-----------------|
| Today                                         | Import | Export | Remarks         |
| Netherlands (BritNed)                         | 1000   | 1000   | Fully Available |
| France (IFA)                                  | 2000   | 2000   | Fully Available |
| Belgium (Nemo)