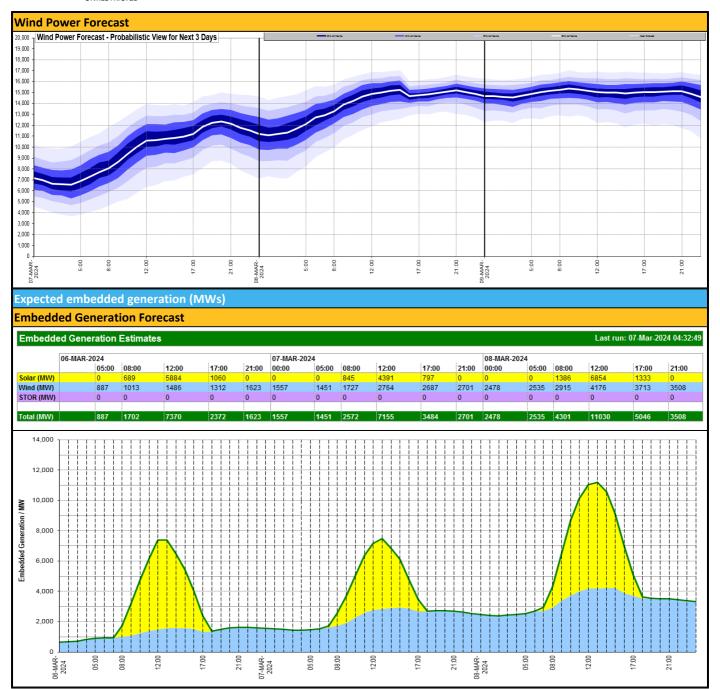

| Weather                      | Source                                              | Commentary                                                                                                                                                                                                                                                                                                                                                                                                                                    |
|------------------------------|-----------------------------------------------------|-----------------------------------------------------------------------------------------------------------------------------------------------------------------------------------------------------------------------------------------------------------------------------------------------------------------------------------------------------------------------------------------------------------------------------------------------|
| Latest forecast<br>(Summary) | Met Office<br>SEPA<br>Natural<br>Resources<br>Wales | Today: Rather cloudy across some eastern and northeastern areas with patchy rain. Any early fog and frost clearing elsewhere to leave sunny spells, though some showers developing, mainly across parts of southern England and Wales. Rather breezy.  Tonight: Becoming rather cloudy in the north with patchy rain. Showers dying out elsewhere to leave a mostly dry night with clear spells. Breezy, with patchy frost and some hill fog. |
|                              | Met Office                                          | UK Weather Warnings                                                                                                                                                                                                                                                                                                                                                                                                                           |
| General Weather              | <u>Weather</u>                                      | No weather warnings are in force for the UK                                                                                                                                                                                                                                                                                                                                                                                                   |
| Concerns                     | <u>Warnings</u>                                     | Flood Warnings                                                                                                                                                                                                                                                                                                                                                                                                                                |
| e.g. wind, rain, snow,       | <u>SEPA</u>                                         | 24 flood warnings and 90 flood alerts issued for England.                                                                                                                                                                                                                                                                                                                                                                                     |
| flooding, GB Weather         | <u>Natural</u>                                      |                                                                                                                                                                                                                                                                                                                                                                                                                                               |
| Warnings                     | <u>Resources</u>                                    | O flood warnings and O flood alerts issued for Scotland.                                                                                                                                                                                                                                                                                                                                                                                      |
|                              | <u>Wales</u>                                        |                                                                                                                                                                                                                                                                                                                                                                                                                                               |