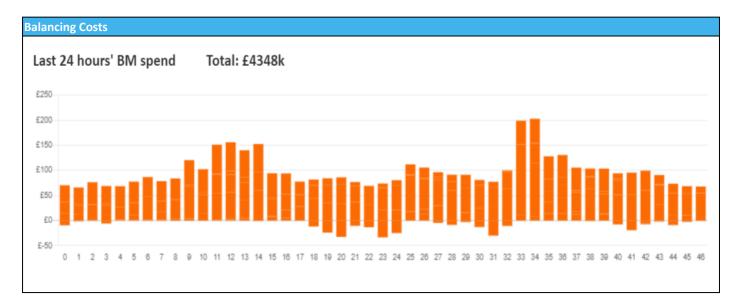

| Yesterday's Market Summary |               |
|----------------------------|---------------|
| Cash Out Price (Max)       | £ 105 (SP 36) |
| Cash Out Price (Min)       | £ -28 (SP 2)  |
| Peak Demand Yesterday      | 39,773 MW     |
| Minimum Demand             | 23,700 MW     |