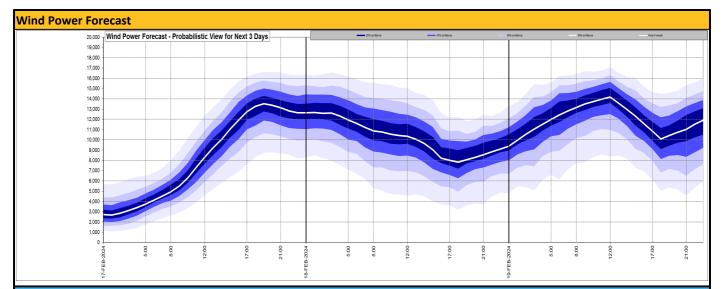

## Expected embedded generation (MWs)

## **Embedded Generation Forecast** 16-FEB-2024 17-FEB-2024 18-FEB-2024 17:00 05:00 08:00 12:00 17:00 21:00 05:00 08:00 12:00 17:00 21:00 00:00 05:00 08:00 12:00 21:00 00:00 Solar (MW) 129 1201 2544 2023 3943 1639 3561 2181 252 1696 2971 1162 1281 647 1527 Wind (MW) 886 626 930 2857 2508 1885 1731 STOR (MW) 0 0 0 0 0 0 0 0 0 0 0 0 0 0 0 0 0 Total (MW) 1162 1345 5582 1066 626 647 930 1330 4567 2899 2971 2508 1885 1904 5742 1948 1527 14,000 12,000 10,000 Embedded Generation / MW 8,000 6,000 4,000 2,000 0 16-FEB-2024 08:00 12:00 21:00 17-FEB-2024 12:00 17:00 21:00 18-FEB-2024 08:00 12:00 17:00 05:00 17:00 05:00 08:00 05:00 21:00