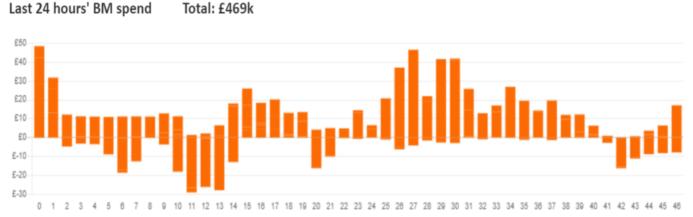

Total: £469k

| Yesterday's Market Summary |                  |
|----------------------------|------------------|
| Cash Out Price (Max)       | £ 101.50 (SP 28) |
| Cash Out Price (Min)       | £ 40.10 (SP 13)  |
| Peak Demand Yesterday      | 37,884 MW        |
| Minimum Demand             | 20,800MW         |