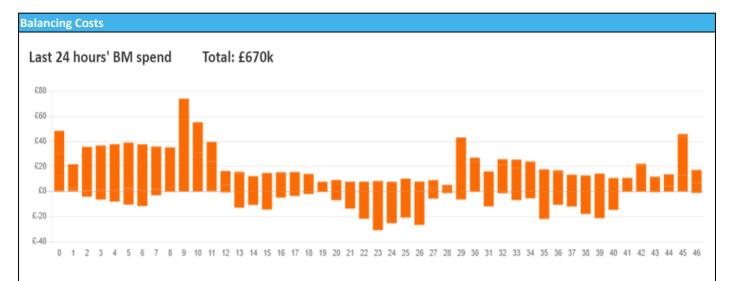

| Yesterday's Market Summary |                  |
|----------------------------|------------------|
| Cash Out Price (Max)       | £ 102.99 (SP 31) |
| Cash Out Price (Min)       | £ 40.80 (SP 8)   |
| Peak Demand Yesterday      | 38,881 MW        |
| Minimum Demand             | 21,500MW         |