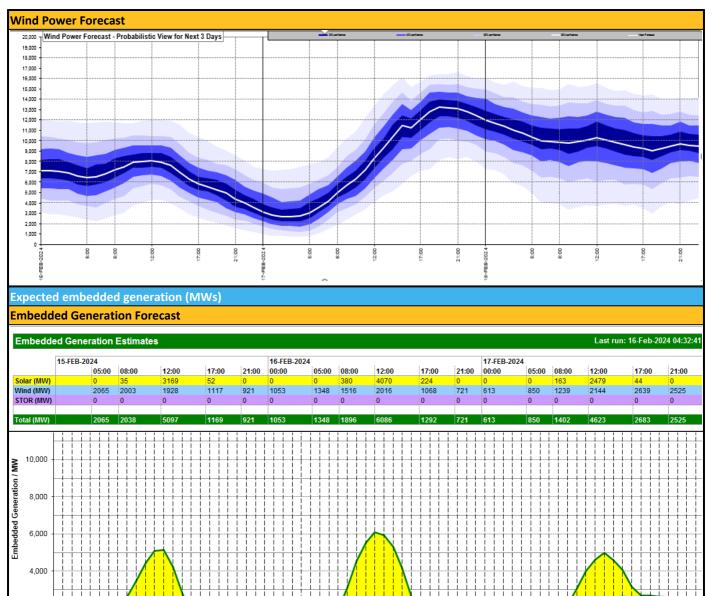

21:00

17:00

17-FEB-2024 05:00

08:00

12:00

2,000

0

15-FEB-2024 08:00

05:00

12:00

17:00

21:00 16-FEB-2024 05:00

08:00

12:00

17:00

21:00