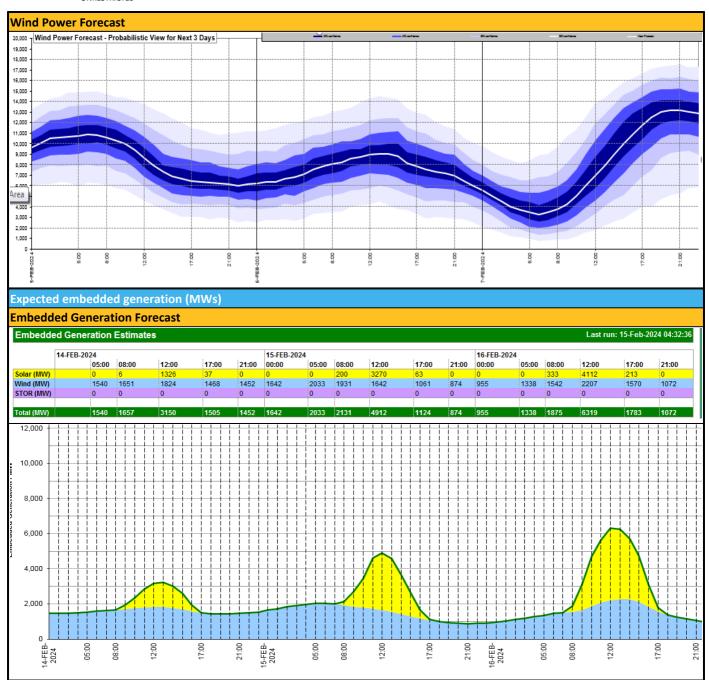

| Weather                                                                                   | Source                                                                     | Commentary                                                                                                                                                                                                                                                                                                                                                                                                                                                       |
|-------------------------------------------------------------------------------------------|----------------------------------------------------------------------------|------------------------------------------------------------------------------------------------------------------------------------------------------------------------------------------------------------------------------------------------------------------------------------------------------------------------------------------------------------------------------------------------------------------------------------------------------------------|
| Latest forecast<br>(Summary)                                                              | Met Office<br>SEPA<br>Natural<br>Resources<br>Wales                        | Today: Cloud and rain will spread into southern Scotland with some hill snow, but mostly staying dry further north. Elsewhere, largely cloudy and very mild with outbreaks of rain and drizzle. Some brighter spells in eastern England. Mild. Tonight: Generally cloudy with spells of rain throughout, heaviest and most persistent in the west. Areas in southeast England seeing bright, even sunny spells. Feeling very mild, especially in brighter period |
| General Weather<br>Concerns<br>e.g. wind, rain, snow,<br>flooding, GB Weather<br>Warnings | Met Office<br>Weather<br>Warnings<br>SEPA<br>Natural<br>Resources<br>Wales | VEWeather Warnings Yellow warning Rain 11:00 Today UTC 23:59 Today Regions and local authorities affected: South West England Bath and North East Somerset                                                                                                                                                                                                                                                                                                       |