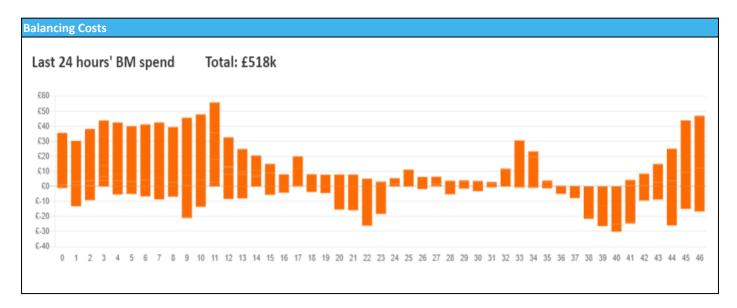

| Yesterday's Market Summary |                  |  |
|----------------------------|------------------|--|
| Cash Out Price (Max)       | £ 106.90 (SP 35) |  |
| Cash Out Price (Min)       | £ 25.00 (SP 41)  |  |
| Peak Demand Yesterday      | 39,810 MW        |  |
| Minimum Demand             | 21,200MW         |  |