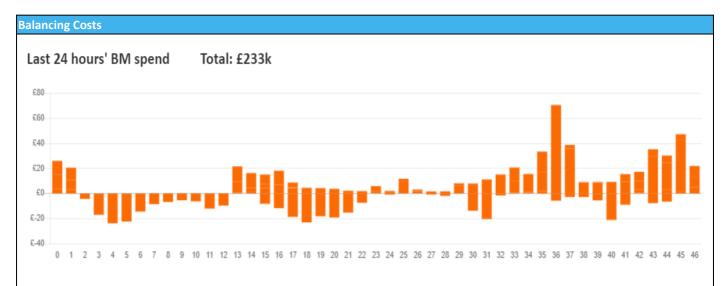

| Yesterday's Market Summary |                 |
|----------------------------|-----------------|
| Cash Out Price (Max)       | £ 144(SP 45,46) |
| Cash Out Price (Min)       | £-50 (SP 29)    |
| Peak Demand Yesterday      | 38,092 MW       |
| Minimum Demand             | 21,535 MW       |