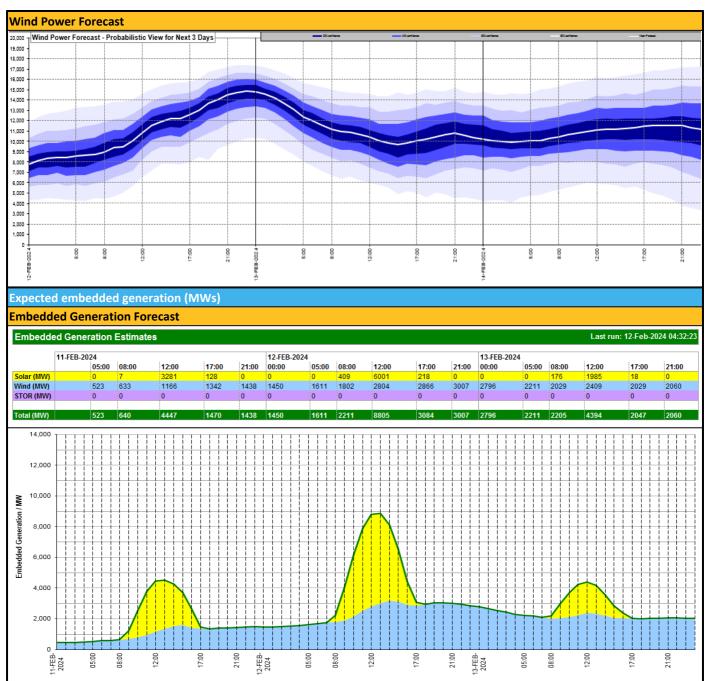

| Weather                                                    | Source                                              | Commentary                                                                                                                                                                                                                                                                                                                                                                                                                                                   |
|------------------------------------------------------------|-----------------------------------------------------|--------------------------------------------------------------------------------------------------------------------------------------------------------------------------------------------------------------------------------------------------------------------------------------------------------------------------------------------------------------------------------------------------------------------------------------------------------------|
| Latest forecast<br>(Summary)                               | Met Office<br>SEPA<br>Natural<br>Resources<br>Wales | Today:A day of sunny spells and showers, the showers most widespread in the northwest,<br>where they will be blustery, and could turn wintry over some hills. Further south and<br>east any early showers will fade, leaving it mostly fine.Tonight:<br>Clear spells and showers. Showers remaining heaviest, most widespread and blustery<br>in the northwest, with snow on high ground. Patchy frost and ice. Rain arriving in the<br>far southwest later. |
| General Weather                                            | <u>Met Office</u><br><u>Weather</u>                 | <b>UK Weather Warnings</b><br>Yellow warning of ice<br>Areas affected: Northern Ireland                                                                                                                                                                                                                                                                                                                                                                      |
| Concerns<br>e.g. wind, rain, snow,<br>flooding, GB Weather | <u>Warnings</u><br><u>SEPA</u><br><u>Natural</u>    | Flood Warnings<br>83 flood warnings and 236 flood alerts issued for England.                                                                                                                                                                                                                                                                                                                                                                                 |
| Warnings                                                   | <u>Resources</u><br><u>Wales</u>                    | 19 flood warnings and 10 flood alerts issued for Scotland.<br>3 flood warnings and 10 flood alerts issued for Wales                                                                                                                                                                                                                                                                                                                                          |