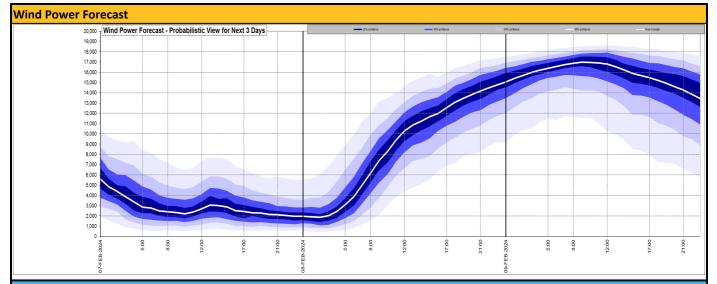

|-----------------------|--|
| Today                       | Import | Export | Remarks               |  |
| Netherlands (BritNed)       | 1000   | 1000   | Fully Available       |  |
| France (IFA)                | 2000   | 2000   | Fully Available       |  |
| Belgium (Nemo)              | 1000   | 1000   | Fully Available       |  |
| Ireland (EWIC)              | 500    | 500    | Fully Available       |  |
| France (ElecLink)           | 1000   | 1000   | Fully Available       |  |
| Northern Ireland (MOYLE)    | 500    | 500    | Fully Available       |  |
| Norway (NSL)                | 1400   | 1400   | Fully Available       |  |
| France (IFA2)               | 0      | 0      | Unavailable           |  |
| Viking Link                 | 0      | 0      | Not Available - Fault |  |



## Expected embedded generation (MWs)



| Weather                                                                                   | Source                                                                                                                      | Commentary