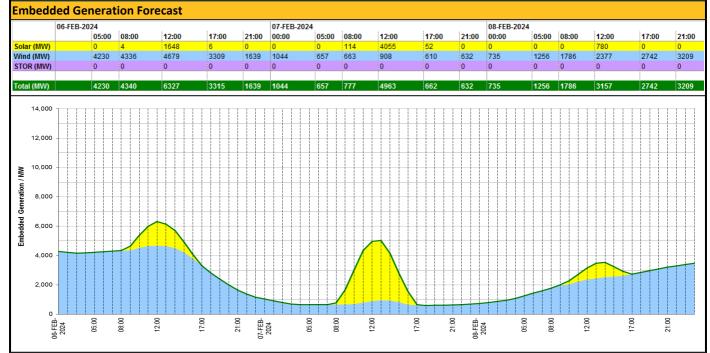

## Expected embedded generation (MWs)

| Weather                                                                                   | Source                                                                                                                      | Commentary                                                                                                                                                                                                                                                                                                                                                                                                                                                                                                                                                                    |
|-------------------------------------------------------------------------------------------|-----------------------------------------------------------------------------------------------------------------------------|-------------------------------------------------------------------------------------------------------------------------------------------------------------------------------------------------------------------------------------------------------------------------------------------------------------------------------------------------------------------------------------------------------------------------------------------------------------------------------------------------------------------------------------------------------------------------------|
| Latest forecast<br>(Summary)                                                              | <u>Met Office</u><br><u>SEPA</u><br><u>Natural</u><br>Resources                                                             | Today:<br>Dry and sunny but feeling colder than yesterday for most. Sunshine will be hazy with a<br>cloudier picture in the far south, before rain returns to the southwest later. Sleet, hail<br>and snow showers continuing in Scotland.<br>Tonight:<br>Rain moves in to the southwest and tracks northeastwards through the night. Locally<br>heavy for Wales and southern England with wintry showers continuing for Scotland.<br>Widespread frost elsewhere.                                                                                                             |
| General Weather<br>Concerns<br>e.g. wind, rain, snow,<br>flooding, GB Weather<br>Warnings | <u>Met Office</u><br><u>Weather</u><br><u>Warnings</u><br><u>SEPA</u><br><u>Natural</u><br><u>Resources</u><br><u>Wales</u> | <ul> <li>UK Weather Warnings</li> <li>Yellow warning of snow and ice</li> <li>Areas affected: Central, Tayside &amp; Fife   Grampian   Highlands &amp; Eilean Siar   Orkney</li> <li>&amp; Shetland   SW Scotland, Lothian Borders   Strathclyde</li> <li>ACTIVEStarted at: 15:00 GMT on Tue 6 FebruaryEnds: 12:00 GMT on Wed 7 February</li> <li>Flood Warnings</li> <li>3 flood warnings and 52 flood alerts issued for England.</li> <li>6 flood warnings and 1 flood alerts issued for Scotland.</li> <li>0 flood warning and 23 flood alerts issued for Wales</li> </ul> |