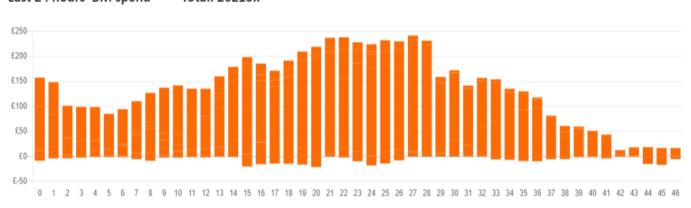

## **Balancing Costs**

Last 24 hours' BM spend £250

Total: £6213k

| Yesterday's Market Summary |                 |
|----------------------------|-----------------|
| Cash Out Price (Max)       | £ 115 (SP 43)   |
| Cash Out Price (Min)       | £-32.39 (SP 11) |
| Peak Demand Yesterday      | 39,369 MW       |
| Minimum Demand             | 23,300 MW       |