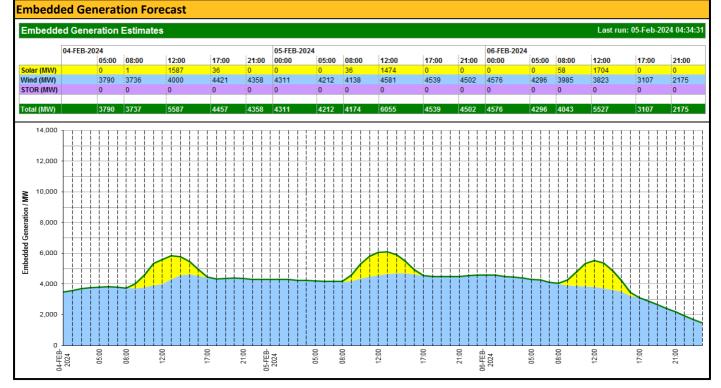

## Expected embedded generation (MWs)

| Weather                                        | Source                                                     | Commentary                                                                                                                                                                                                                                                                                                                                                                                                                                                                       |
|------------------------------------------------|------------------------------------------------------------|----------------------------------------------------------------------------------------------------------------------------------------------------------------------------------------------------------------------------------------------------------------------------------------------------------------------------------------------------------------------------------------------------------------------------------------------------------------------------------|
| Latest forecast<br>(Summary)                   | <u>SEPA</u><br><u>Natural</u><br><u>Resources</u><br>Wales | Today:<br>Most areas will have a dry, cloudy, windy but mild day. Patchy rain and fog affecting<br>western hills. A few brighter breaks. Scotland will see more persistent rain, heaviest in<br>the west, and with some snow in the northeast.<br>Tonight:<br>Rain moving south across Scotland and affecting Northern Ireland and northern<br>England. Cloudy, windy, but mild further south with patchy drizzle. Clearer with<br>wintry showers and icy patches further north. |
|                                                | Met Office                                                 | <b>UK Weather Warnings</b><br>Yellow warning                                                                                                                                                                                                                                                                                                                                                                                                                                     |
| General Weather                                | <u>Weather</u>                                             | Rain                                                                                                                                                                                                                                                                                                                                                                                                                                                                             |
| Concerns                                       | Warnings                                                   | Flood Warnings                                                                                                                                                                                                                                                                                                                                                                                                                                                                   |
| e.g. wind, rain, snow,<br>flooding, GB Weather | <u>SEPA</u><br><u>Natural</u>                              | 2 flood warnings and 31 flood alerts issued for England.                                                                                                                                                                                                                                                                                                                                                                                                                         |
| Warnings                                       | <u>Resources</u><br>Wales                                  | 7 flood warnings and 10 flood alerts issued for Scotland.                                                                                                                                                                                                                                                                                                                                                                                                                        |
|                                                |                                                            | 0 flood warning and 0 flood alerts issued for Wales                                                                                                                                                                                                                                                                                                                                                                                                                              |