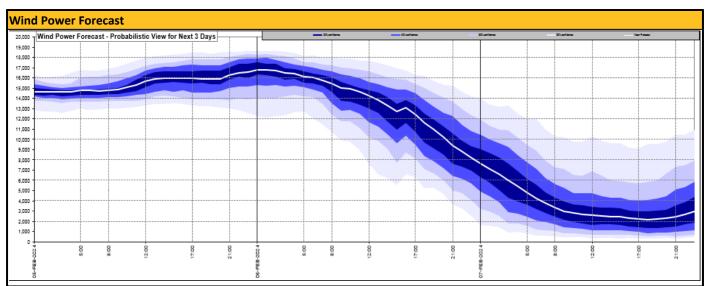

---------------|--------|--------|-----------------------|
| Today                       | Import | Export | Remarks               |
| Netherlands (BritNed)       | 508    | 508    | Partially Available   |
| France (IFA)                | 2000   | 2000   | Fully Available       |
| Belgium (Nemo)              | 1000   | 1000   | Fully Available       |
| Ireland (EWIC)              | 500    | 500    | Fully Available       |
| France (ElecLink)           | 1000   | 1000   | Fully Available       |
| Northern Ireland (MOYLE)    | 500    | 500    | Fully Available       |
| Norway (NSL)                | 1400   | 1400   | Fully Available       |
| France (IFA2)               | 0      | 0      | Unavailable           |
| Viking Link                 | 0      | 0      | Not Available - Fault |



## Expected embedded generation (MWs)



| Weather                                        | Source                                                     | Commentary                                                                                                                                                                                                                                                                                                                                                                                                                                                                       |
|------------------------------------------------|------------------------------------------------------------|-------------------------------------------------------------------