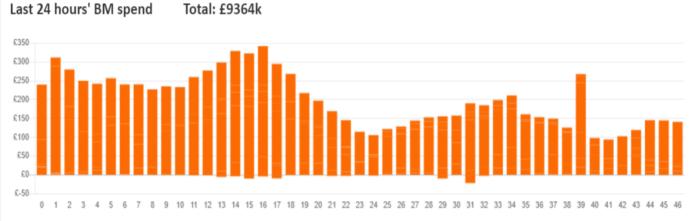

## **Balancing Costs**

Total: £9364k

| Yesterday's Market Summary |                             |
|----------------------------|-----------------------------|
| Cash Out Price (Max)       | £ 95.9 (SP 36, 39)          |
| Cash Out Price (Min)       | £-32.39 (SP 2, 5, 6, 9, 10) |
| Peak Demand Yesterday      | 34,533 MW                   |
| Minimum Demand             | 18,330 MW                   |