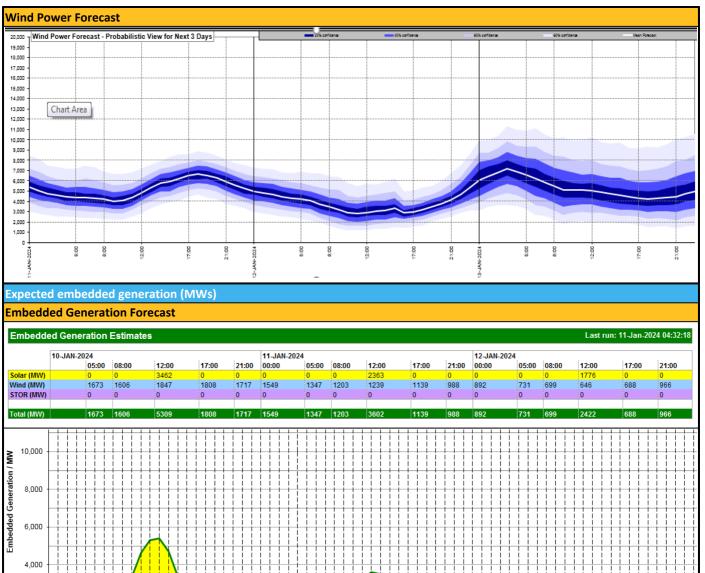

| Emb |          | H    |       |       |       | N |       |       |        |      |  |       | $\frac{1}{1}$ | 1 | -     |   | + |       |       |       |                 |      |       |       |       |   |       |  |       | ÷ |
|-----|----------|------|-------|-------|-------|---|-------|-------|--------|------|--|-------|---------------|---|-------|---|---|-------|-------|-------|-----------------|------|-------|-------|-------|---|-------|--|-------|---|
|     | 4,000 ·  |      |       |       |       |   |       |       |        |      |  |       |               |   |       | N |   |       |       |       |                 |      |       |       |       |   |       |  |       |   |
|     | 2,000 ·  | 4    |       | +     |       |   | ++    | +     |        |      |  |       |               | / |       |   |   |       |       |       |                 |      |       |       |       | + |       |  |       | + |
|     | 0 -      |      |       |       |       |   |       |       |        |      |  |       |               |   |       |   |   |       |       |       |                 |      |       |       |       |   |       |  |       |   |
|     | -10-JAN- | 2024 | 05:00 | 08:00 | 12:00 |   | 17:00 | 21:00 | 14 IAN | 2024 |  | 05:00 | 08:00         |   | 12:00 |   |   | 17:00 | 00.10 | 00.12 | 12-JAN-<br>2024 | 4707 | 05:00 | 08:00 | 12-00 |   | 17-00 |  | 21:00 |   |
|     |          |      |       |       |       |   |       |       |        |      |  |       |               |   |       |   |   |       |       |       |                 |      |       |       |       |   |       |  |       | - |