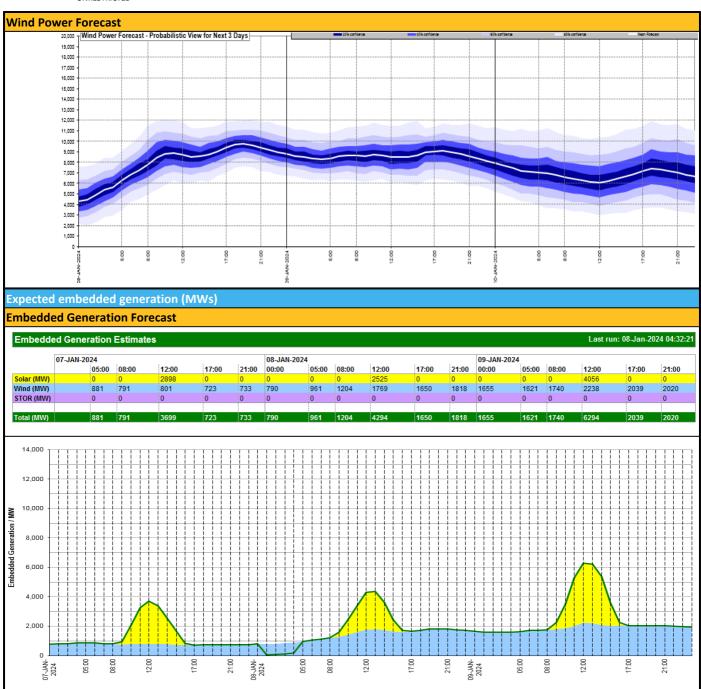

(BritNed)                      | 1000   | 1000   | Fully Available     |  |
| France (IFA)                               | 2000   | 2000   | Fully Available     |  |
| Belgium (Nemo)                             | 1000   | 1025   | Fully Available     |  |
| reland (EWIC)                              | 500    | 530    | Fully Available     |  |
| France (ElecLink)                          | 1000   | 1000   | Fully Available     |  |
| Northern Ireland (MOYLE)                   | 500    | 500    | Fully Available     |  |
| Norway (NSL)                               | 1424   | 1424   | Fully Available     |  |
| France (IFA2)                              | 0      | 0      | Unavailable         |  |
| Viking Link                                | 800    | 800    | Partially Available |  |





| Weather                                                       | Source                                              | Commentary                                                                                                                                                                                                                                                                                                                                                                                                                                            |
|---------------------------------------------------------------|-----------------------------------------------------|-----------------------------------------------------------------------------------------------------------------------