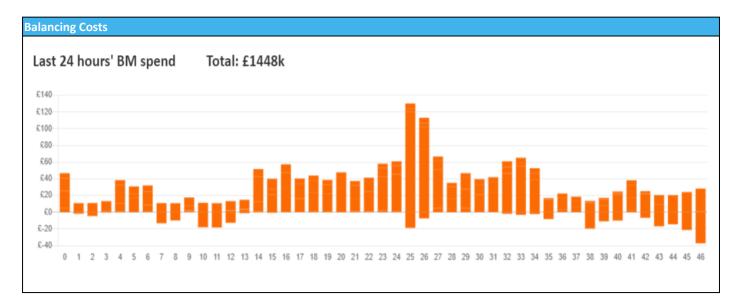

-------------|--|----------------|--|
| General Status                                           |  | Voltage        |  |
| Demand                                                   |  | System Inertia |  |
| System Margins                                           |  | Weather        |  |
| Generation                                               |  | Transmission   |  |
| Active Constraints                                       |  |                |  |
| System Warning                                           |  |                |  |

| Today's Minimum De-Rated Margin | 7843.81 (SP 36) |         |
|---------------------------------|-----------------|---------|
| Current DMILL ergest Less Bick  | Generation      | 1400 MW |
| Current BMU Largest Loss Risk   | Demand          | 560 MW  |



| Yesterday's Market Summary |                           |
|----------------------------|---------------------------|
| Cash Out Price (Max)       | £132 (SP 35)              |
| Cash Out Price (Min)       | £62.26 (SP 9,10,12,13,14) |
| Peak Demand Yesterday      | 42,633 MW                 |
| Minimum Demand             | 22,525 MW                 |

| Interconnector Net Transfer Capacity (MWs) |        |        |                     |  |
|--------------------------------------------|--------|--------|---------------------|--|
| Today                                      | Import | Export | Remarks             |  |
| Netherlands (BritNed)                      | 1000   | 1000   | Fully Available     |  |
| France (IFA)                               | 2000   | 2000   | Fully Available