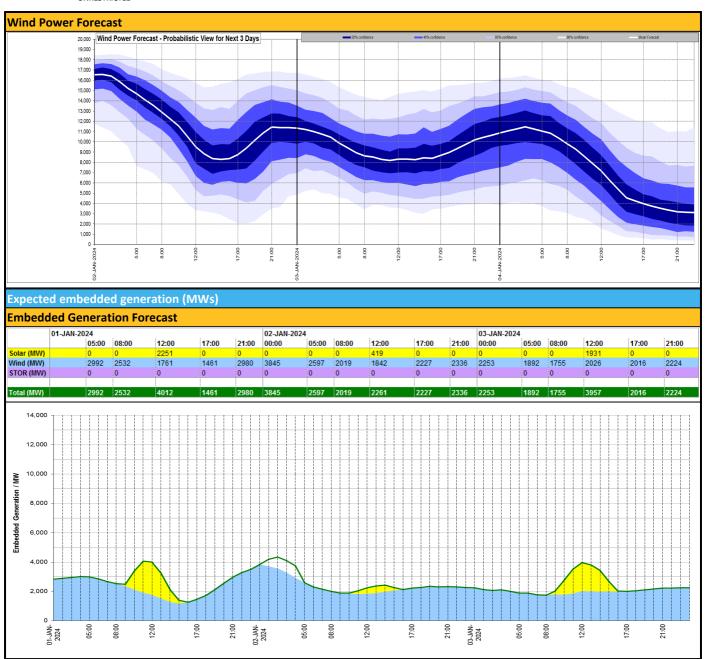

| Weather                                                                                   | Source                                                                     | Commentary                                                                                                                                                                                                                                                                                                                                                                                                                                                                                                                           |
|-------------------------------------------------------------------------------------------|----------------------------------------------------------------------------|--------------------------------------------------------------------------------------------------------------------------------------------------------------------------------------------------------------------------------------------------------------------------------------------------------------------------------------------------------------------------------------------------------------------------------------------------------------------------------------------------------------------------------------|
| Latest forecast<br>(Summary)                                                              | Met Office<br>SEPA<br>Natural<br>Resources<br>Wales                        | Today: Early rain and strong winds in Scotland slowly clearing north followed by drier conditions. Rain across the southwest spreading north and eastwards affecting much of England and Wales and grazing parts of Northern Ireland. Windy in the south. Tonight: Rain at times across Scotland. Any remaining rain across eastern England clearing eastwards. Elsewhere clear spells and showers, heaviest and most frequent in the south and west.                                                                                |
| General Weather<br>Concerns<br>e.g. wind, rain, snow,<br>flooding, GB Weather<br>Warnings | Met Office<br>Weather<br>Warnings<br>SEPA<br>Natural<br>Resources<br>Wales | VK Weather Warnings Yellow warning of rain Areas affected: East Midlands   East of England   London & South East England   North West England   South West England   Wales   West Midlands   Yorkshire & Humber  ACTIVEStarted at: 17:00 GMT on Mon 1 JanuaryEnds: 21:00 GMT on Tue 2 January  Yellow warning of wind Areas affected: East Midlands   East of England   London & South East England   South West England   Wales   West Midlands  Starts: 08:00 GMT on Tue 2 JanuaryEnds: 21:00 GMT on Tue 2 January  Flood Warnings |