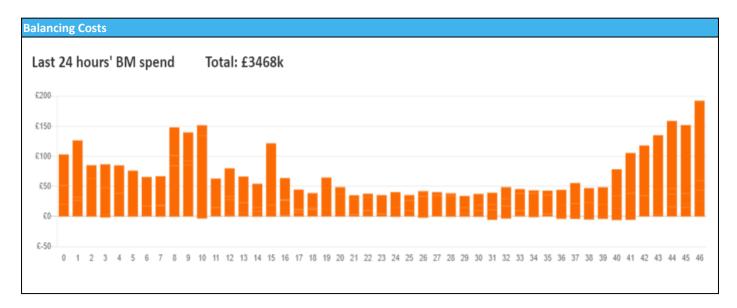

| Yesterday's Market Summary |                |
|----------------------------|----------------|
| Cash Out Price (Max)       | £132.00 (SP 1) |
| Cash Out Price (Min)       | £-46.32 (SP 1) |
| Peak Demand Yesterday      | 35,546 MW      |
| Minimum Demand             | 18,460 MW      |