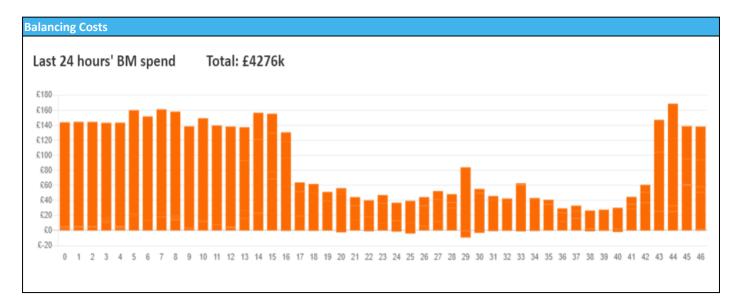

| Yesterday's Market Summary |                |  |
|----------------------------|----------------|--|
| Cash Out Price (Max)       | £137.4 (SP 36) |  |
| Cash Out Price (Min)       | £-10.16 (SP 1) |  |
| Peak Demand Yesterday      | 36, 227 MW     |  |
| Minimum Demand             | 20,270 MW      |  |