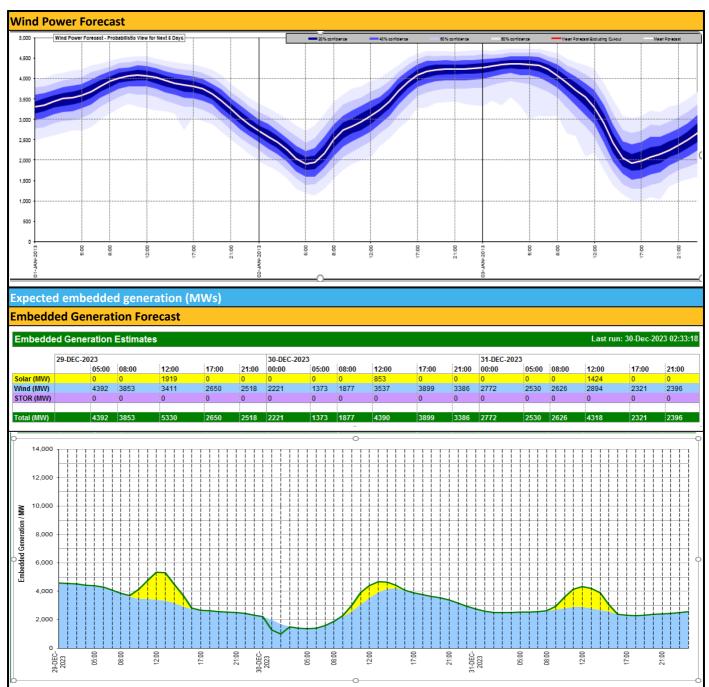

(BritNed)                      | 1000   | 1000   | Fully Available     |  |
| France (IFA)                               | 2000   | 2000   | Fully Available     |  |
| Belgium (Nemo)                             | 1000   | 1025   | Fully Available     |  |
| Ireland (EWIC)                             | 500    | 530    | Fully Available     |  |
| France (ElecLink)                          | 1000   | 1000   | Fully Available     |  |
| Northern Ireland (MOYLE)                   | 500    | 500    | Fully Available     |  |
| Norway (NSL)                               | 1424   | 1424   | Fully Available     |  |
| France (IFA2)                              | 0      | 0      | Unavailable         |  |
| Viking Link                                | 800    | 800    | Partially Available |  |





| Weather                      | Source                                              | Commentary                                                                                                                                                                                                                                                                                                                                                                                                                                                            |
|------------------------------|-----------------------------------------------------|-------------------------------------------------------------------------------------------------------------------------------------------------------------------------