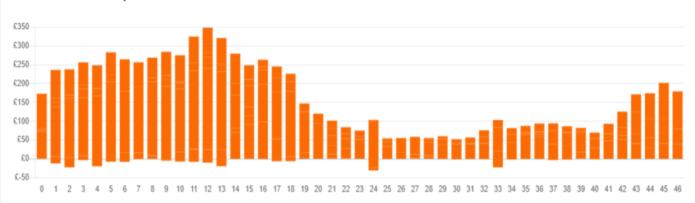

## **Balancing Costs**

Last 24 hours' BM spend Total: £7584k

| Yesterday's Market Summary |                                 |
|----------------------------|---------------------------------|
| Cash Out Price (Max)       | £155 (SP 26))                   |
| Cash Out Price (Min)       | £-29.56 (SP 16, 17, 38, 43, 44) |
| Peak Demand Yesterday      | 33,841 MW                       |
| Minimum Demand             | 17,099 MW                       |