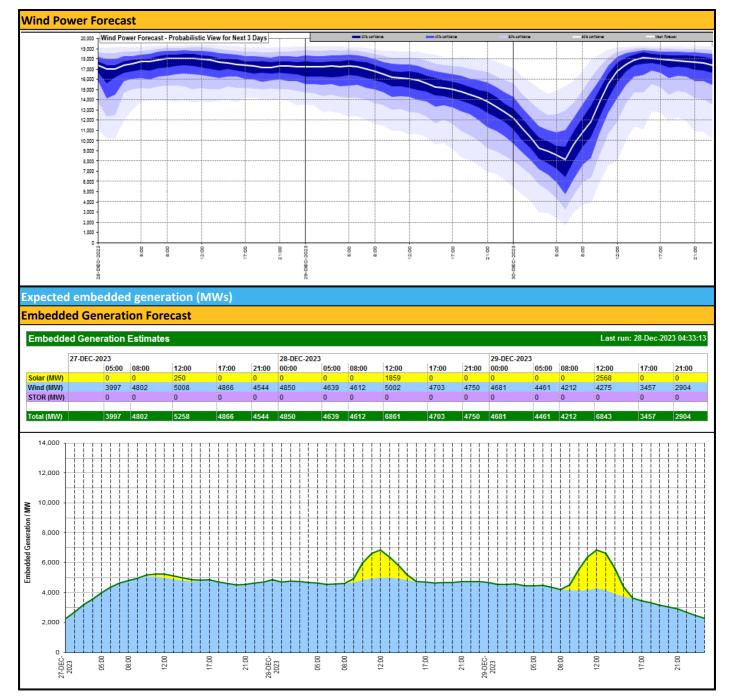

| Weather                                                    | Source                                              | Commentary                                                                                                                                                                                                                                                                                                                                                                                                                                          |
|------------------------------------------------------------|-----------------------------------------------------|-----------------------------------------------------------------------------------------------------------------------------------------------------------------------------------------------------------------------------------------------------------------------------------------------------------------------------------------------------------------------------------------------------------------------------------------------------|
| Latest forecast<br>(Summary)                               | Met Office<br>SEPA<br>Natural<br>Resources<br>Wales | Today:<br>Showers or longer spells of rain pushing in from the west at times. The showers will be<br>locally heavy and squally, perhaps with hail. Hill snow possible in parts of Scotland.<br>Some brighter spells through the day but feeling chilly.<br>Tonight:<br>Staying blustery through the evening with showers turning to longer spells of rain<br>across Scotland, where further hill snow expected. Winds easing a little towards dawn. |
| General Weather                                            | <u>Met Office</u><br>Weather                        | UK Weather Warnings<br>Yellow warning of wind and snow<br>Areas affected: Orkney & Shetland                                                                                                                                                                                                                                                                                                                                                         |
| Concerns<br>e.g. wind, rain, snow,<br>flooding, GB Weather | Warnings<br>SEPA<br>Natural                         | Flood Warnings<br>20 flood warnings and 153 flood alerts issued for England.                                                                                                                                                                                                                                                                                                                                                                        |
| Warnings                                                   | <u>Resources</u><br><u>Wales</u>                    | <ul><li>18 flood warnings and 17 flood alerts issued for Scotland.</li><li>2 flood warnings and 41 flood alerts issued for Wales</li></ul>                                                                                                                                                                                                                                                                                                          |