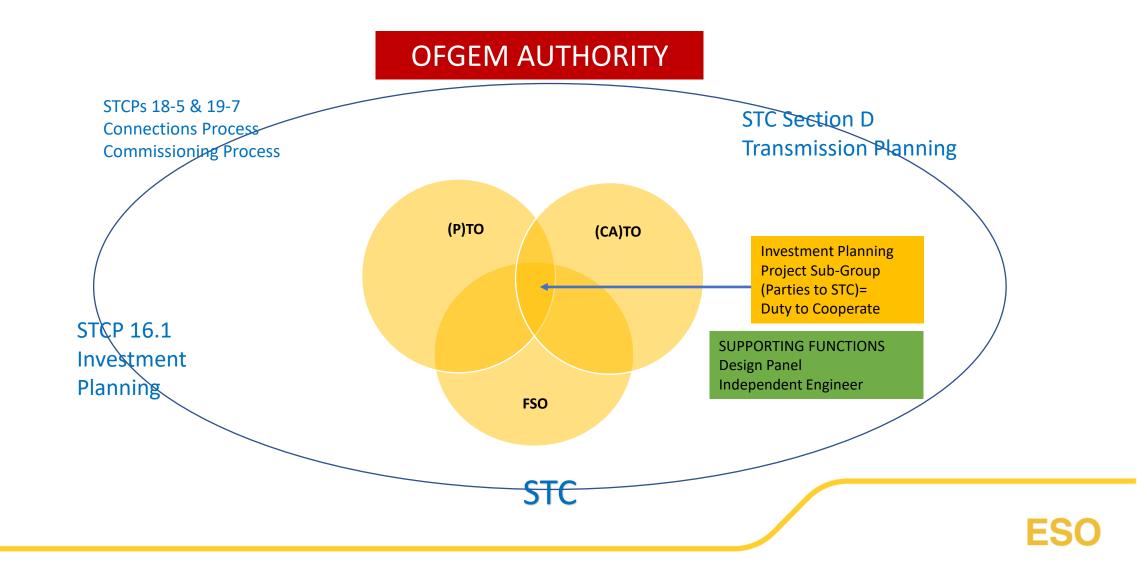

## Background

- No "clear" codified process exists for connecting a TO to another TO and by extension there is not a process for connecting a CATO to an incumbent TO
- The Early Competition Plan suggests that the "Early OFTO" model should be followed
  - The prescriptive interpretation of this would involve a TOCO like process
- However, many stakeholders have stated they do not consider it appropriate to pass a (CA)TO through a TOCO like process that potentially places FSO between TO & (CA)TO
- We have been encouraged to explore and begin the development of an alternative process that builds upon the Planning & Coordination provisions of the STC
- This has the advantage of affording the Early Competition Preferred Bidder the rights and obligations of a TO in a principal activity of their Transmission Owner status
- The existing provisions of the STC do not contain sufficient rigour and require added prescription, to provide confidence to all parties.

### **Bespoke STC Process- Investment & Planning**

#### **Bespoke STC Process- Investment & Planning**