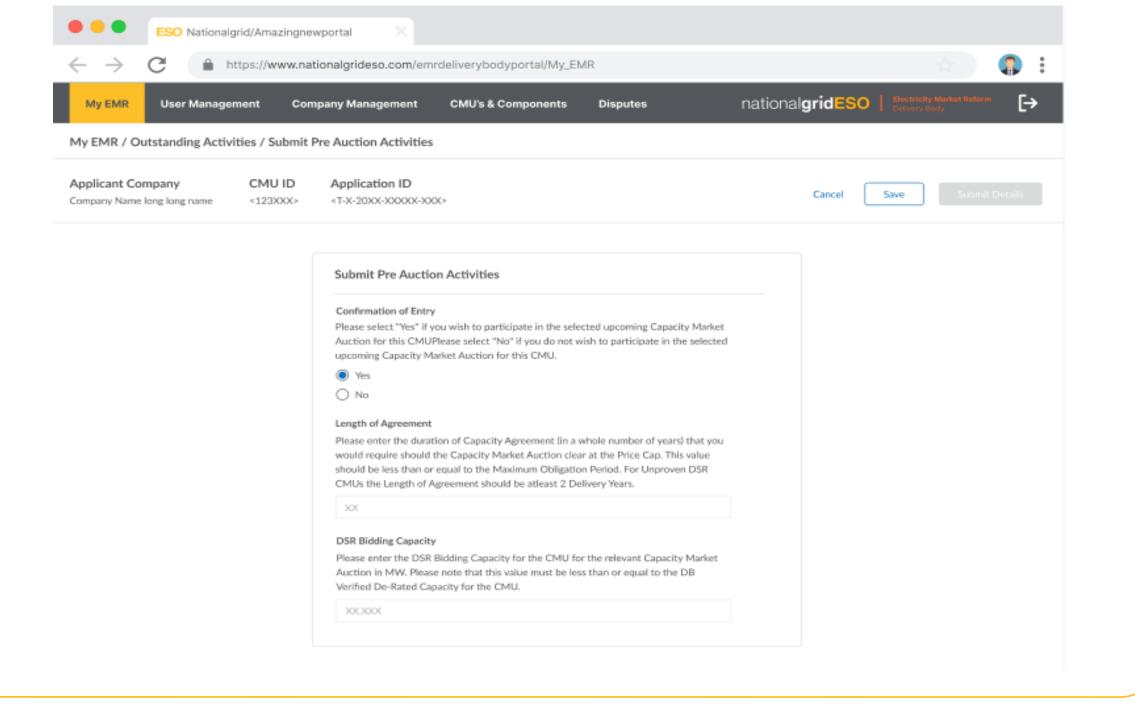

# Customer Feedback Considered

- No specific location to upload MCR or future submissions
- Need for the portal to be 'opened' for submissions after DY end
- Ease of navigation the current portal makes it too difficult to find different obligations.
- File upload is often slow or simply fails.
- Inability to see what files have been uploaded, especially if using zip files.

# High-level Requirements Proposed

- MCR and SCM will be available as the same milestone in Outstanding Activities with the option to choose the submission type. This allows for easier navigation and a better audit history
- The submission will allow for multiple file uploads and the ability to preview documents and save the submission
- Following the first submission if it is less than 100% of the de-rated capacity there will be an optional milestone to resubmit
- A fossil fuel reminder will appear before submission to prompt submission of the emissions milestone. For the first release this will be a generic reminder.