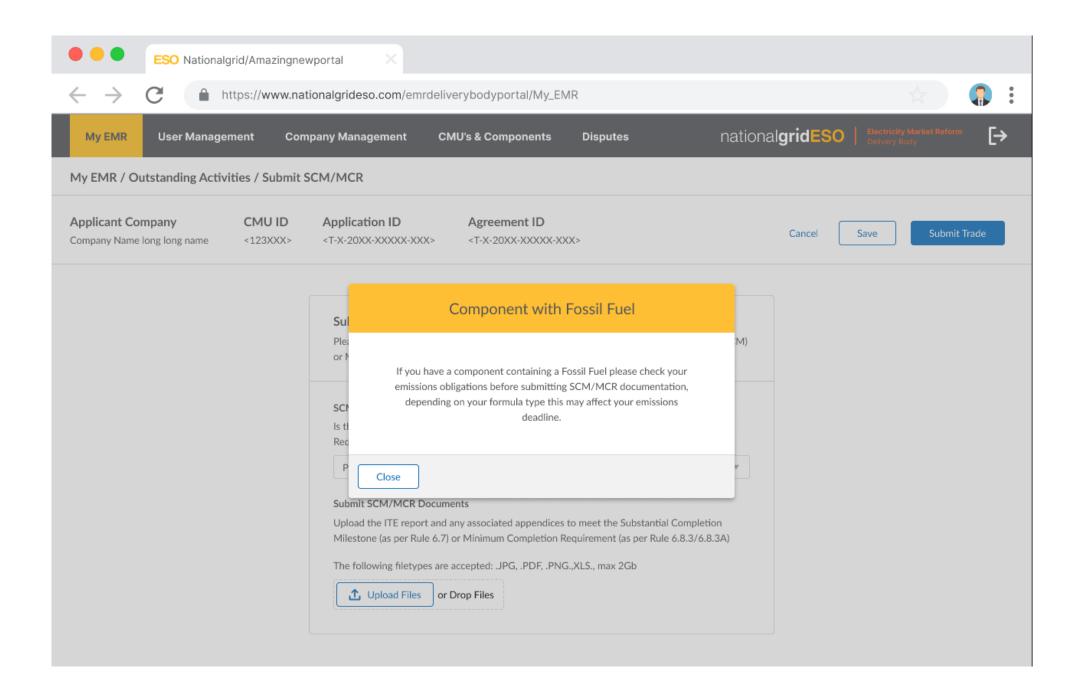

| My EMR Us                     | er Manageme       | ent Company Managem                                            | ent CMU's & Components                                                                                                                                                                                              | Disputes                                                                                                | national <b>gridES</b>                             | D Electricity Market Reform<br>Delivery Body | [→       |
|-------------------------------|-------------------|----------------------------------------------------------------|---------------------------------------------------------------------------------------------------------------------------------------------------------------------------------------------------------------------|---------------------------------------------------------------------------------------------------------|----------------------------------------------------|----------------------------------------------|----------|
| Company Name /                | Create Seco       | ondary Trade Application                                       |                                                                                                                                                                                                                     |                                                                                                         |                                                    |                                              |          |
| AB73WV<br>Existing Generating | Status<br>Created | Application ID<br>S-T-1-2023-AB73WV-00001                      | Applicant Company<br>Company Name long long name                                                                                                                                                                    |                                                                                                         | Cancel                                             | Save Submit App                              | lication |
|                               |                   | Rev                                                            | Submit Appli                                                                                                                                                                                                        | cation                                                                                                  | ons                                                |                                              |          |
|                               |                   | En                                                             | Applications with incomplete de<br>by the Delivery                                                                                                                                                                  |                                                                                                         | ~                                                  |                                              |          |
|                               |                   |                                                                | Drice Submitted, you will still have the o<br>by selecting Withdraw and re-submittin<br>until the closure of the Second                                                                                             | g the updated Application up                                                                            |                                                    |                                              |          |
|                               |                   | ens<br>as<br>Doi Car                                           | ICEI                                                                                                                                                                                                                | Submit Applica                                                                                          | it,                                                |                                              |          |
|                               |                   | This field has<br>CMU and is o<br>"Fossil Fuel o<br>Components | been autompopulated based on the se<br>determined as follows, if any of the CMU<br>Component Declaration" field then this fi<br>"Fossil Fuel Component Declaration" a<br>o change the content in this field, then p | J's components is set to "Yes<br>ield will be set to "Yes". If all<br>re set to "No" then this field is | ated to this<br>s" in the<br>the<br>s set to "No". |                                              |          |