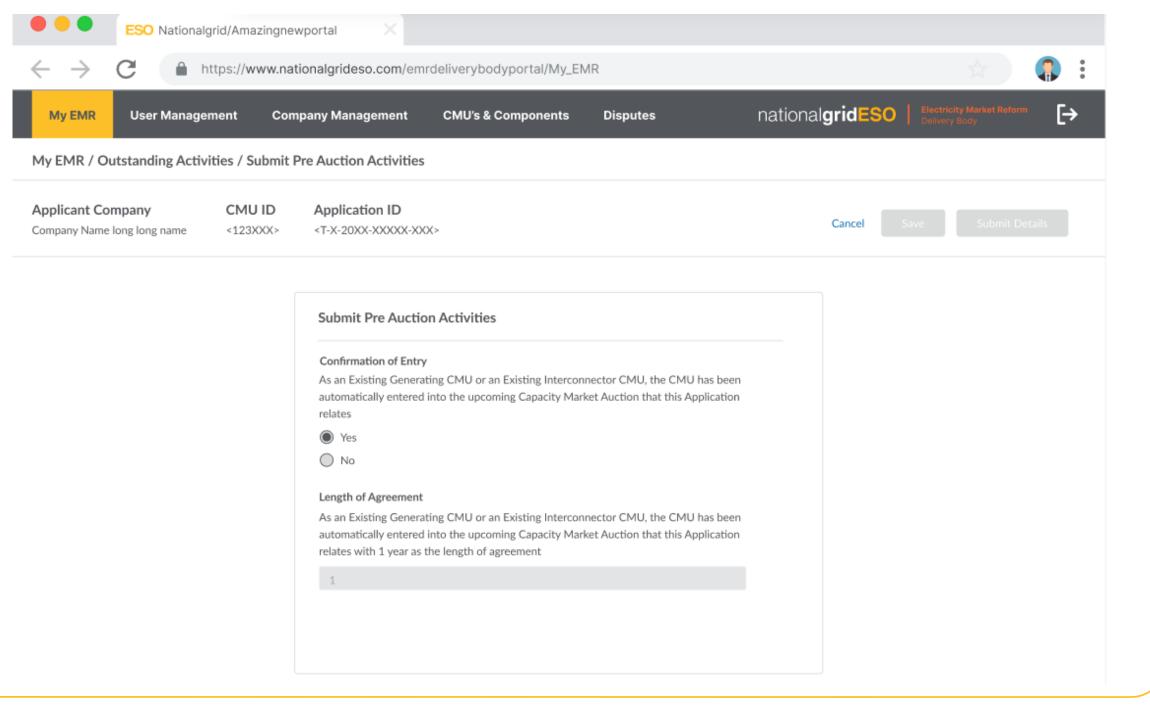

# Customer Feedback Considered

- No specific location to upload MCR or future submissions
- Need for the portal to be 'opened' for submissions after DY end
- Ease of navigation the current portal makes it too difficult to find different obligations.
- File upload is often slow or simply fails.
- Inability to see what files have been uploaded, especially if using zip files.

# High-level Requirements Proposed

- MCR and SCM will be available as the same milestone in Outstanding Activities with the option to choose the submission type. This allows for easier navigation and a better audit history
- The submission will allow for multiple file uploads and the ability to preview documents and save the submission
- Following the first submission if it is less than 100% of the de-rated capacity there will be an optional milestone to resubmit
- A fossil fuel reminder will appear before submission to prompt submission of the emissions milestone. For the first release this will be a generic reminder.