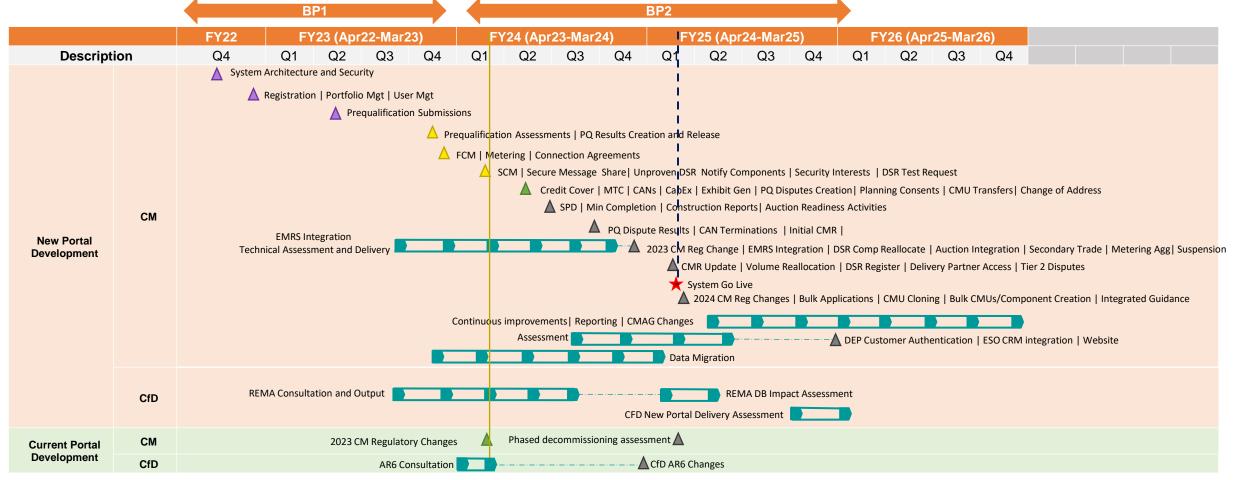

# **EMR DB Portal Roadmap – 2024 Go-Live Implementation**

# Sli.do #141 7572

- The roadmap represents a summarised view of the expected features being delivered in the New Portal, with the expected development completion timeline.
- Functional features are grouped in to development increments, which are defined, built, tested and then deployed in to our production environment in logical groups in preparation for the full system go-live in Q1 of Financial Year 24/25.

**Delivery Train** 

• Post "Go-Live", there will be a continuous improvement schedule to implement prioritised changes.

Legend: A Deployed Available in Customer Sandbox In Development A Planned