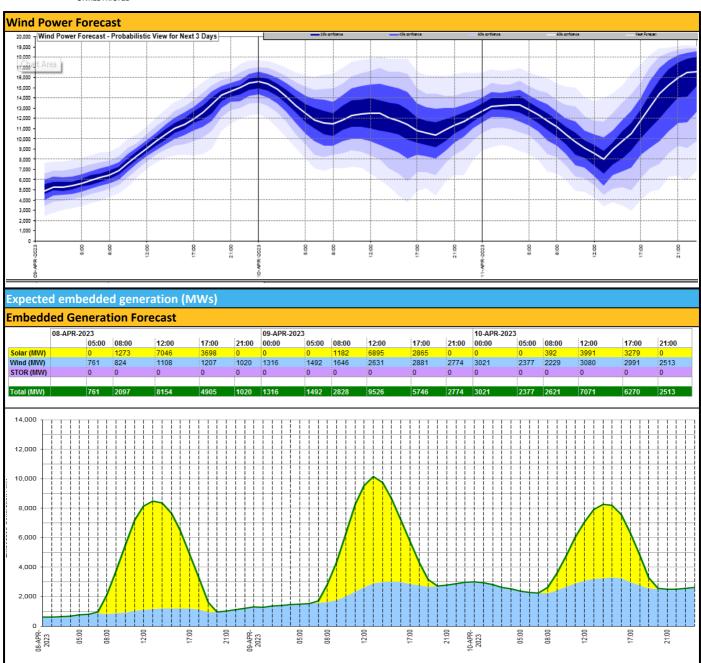

------------|
| Today                                      | Import | Export | Remarks             |
| Netherlands (BritNed)                      | 1100   | 1133   | Fully Available     |
| France (IFA)                               | 2000   | 2000   | Fully Available     |
| Belgium (Nemo)                             | 1000   | 1000   | Fully Available     |
| Ireland (EWIC)                             | 500    | 530    | Fully Available     |
| France (ElecLink)                          | 1014   | 1014   | Fully Available     |
| Northern Ireland (MOYLE)                   | 500    | 500    | Fully Available     |
| Norway (NSL)                               | 1100   | 1100   | Partially Available |
| France (IFA2)                              | 1014   | 1014   | Fully Available     |





| Weather                      | Source                                              | Commentary                                                                                                                                                                                                                                                                                                                                                |
|------------------------------|-----------------------------------------------------|-------------------------------------------------------------------------------------------------------------------------------------------------------------------------------------------------------------------------------------------------------------------------------------