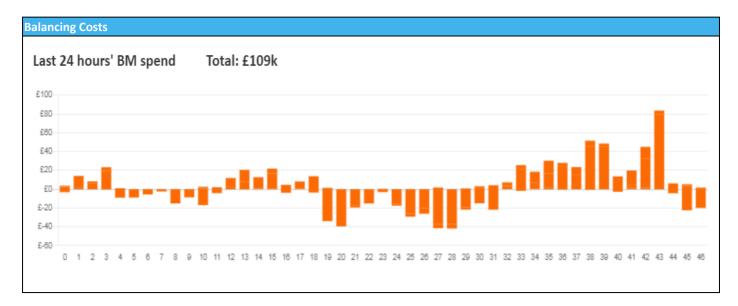

---------------------|--|----------------|--|
| General Status                                           |  | Voltage        |  |
| Demand                                                   |  | System Inertia |  |
| System Margins                                           |  | Weather        |  |
| Generation                                               |  | Transmission   |  |
| Active Constraints                                       |  |                |  |
| System Warning                                           |  |                |  |

| Today's Minimum De-Rated Margin | 18,804 (SP 1) |         |
|---------------------------------|---------------|---------|
| Current DMII Lorgest Loss Disk  | Generation    | 1300 MW |
| Current BMU Largest Loss Risk   | Demand        | 560 MW  |



| Yesterday's Market Summary |                 |
|----------------------------|-----------------|
| Cash Out Price (Max)       | £ 182.00 (SP 5) |
| Cash Out Price (Min)       | £60.00 (SP 28)  |
| Peak Demand Yesterday      | 28,586 MW       |
| Minimum Demand             | 18,755 MW       |

| Interconnector Net Transfer Capacity (MWs) |        |        |                     |
|--------------------------------------------|--------|--------|---------------------|
| Today                                      | Import | Export | Remarks             |
| Netherlands (BritNed)                      | 1100   | 1133   | Fully Available     |
| France (IFA)                               | 2000   | 2000   | Fully Available     |
| Belgium (Nemo)                             | 1000   | 1000   | Ful