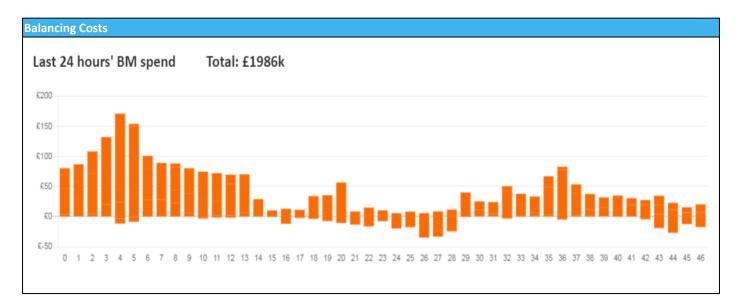

| Yesterday's Market Summary |                  |  |
|----------------------------|------------------|--|
| Cash Out Price (Max)       | £ 250.00 (SP 21) |  |
| Cash Out Price (Min)       | £ 81.00 (SP 18)  |  |
| Peak Demand Yesterday      | 36,430 MW        |  |
| Minimum Demand             | 21,035 MW        |  |