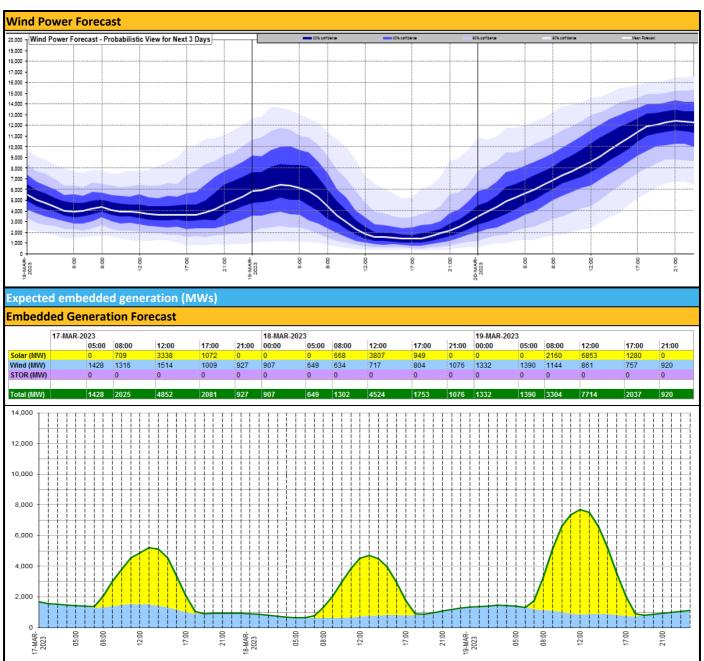

| Weather                      | Source                                              | Commentary                                                                                                                                                                                                                                                                                                                                                                                                                                             |
|------------------------------|-----------------------------------------------------|--------------------------------------------------------------------------------------------------------------------------------------------------------------------------------------------------------------------------------------------------------------------------------------------------------------------------------------------------------------------------------------------------------------------------------------------------------|
| Latest forecast<br>(Summary) | Met Office<br>SEPA<br>Natural<br>Resources<br>Wales | Today: Rain moving across northwestern areas, Northern Ireland brightening up again later. Elsewhere, occasional sunshine for most but also showers, heavy with thunder or hail in a few places. A longer spell of rain possible in parts of the south. Mild. Tonight: Showers easing after sunset. Weakening band of showery rain in parts of northwest UK moving southeast, followed by clearer skies and patchy frost. The far north wet and windy. |
|                              |                                                     | UK Weather Warnings                                                                                                                                                                                                                                                                                                                                                                                                                                    |
|                              | Met Office                                          | No weather warnings are in force for the UK.                                                                                                                                                                                                                                                                                                                                                                                                           |
| General Weather              | <u>Weather</u>                                      | Flood Warnings                                                                                                                                                                                                                                                                                                                                                                                                                                         |
| Concerns                     | <u>Warnings</u>                                     | 1 flood warnings and 20 flood alerts issued for England.                                                                                                                                                                                                                                                                                                                                                                                               |
| e.g. wind, rain, snow,       | <u>SEPA</u>                                         |                                                                                                                                                                                                                                                                                                                                                                                                                                                        |
| flooding, GB Weather         | <u>Natural</u>                                      | 0 flood warnings and 0 flood alerts issued for Scotland.                                                                                                                                                                                                                                                                                                                                                                                               |
| Warnings                     | <u>Resources</u>                                    |                                                                                                                                                                                                                                                                                                                                                                                                                                                        |
|                              | <u>Wales</u>                                        | 0 flood warnings and 2 flood alerts issued for Wales.                                                                                                                                                                                                                                                                                                                                                                                                  |
|                              |                                                     |                                                                                                                                                                                                                                                                                                                                                                                                                                                        |