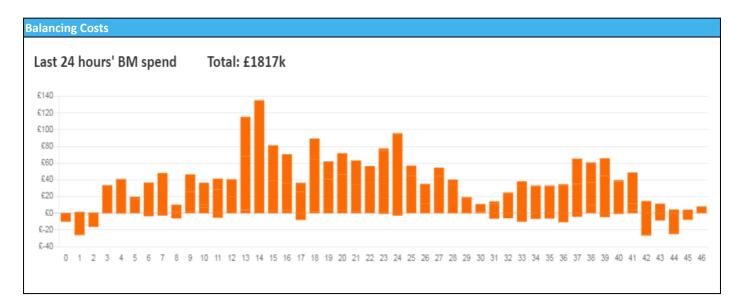

Demand                                                   |  | System Inertia |  |
| System Margins                                           |  | Weather        |  |
| Generation                                               |  | Transmission   |  |
| Active Constraints                                       |  |                |  |
| System Warning                                           |  |                |  |

|                                | Today's Minimum De-Rated Margin | 6,815 (SP 36) |         |
|--------------------------------|---------------------------------|---------------|---------|
| Commant BMILL arrest Less Bisk | Current DMILL expect Loca Biole | Generation    | 1600 MW |
|                                | Current BMU Largest Loss Risk   | Demand        | 560 MW  |



| Yesterday's Market Summary |                     |  |
|----------------------------|---------------------|--|
| Cash Out Price (Max)       | £260.00 (SP 39, 41) |  |
| Cash Out Price (Min)       | £70.00 (SP 4)       |  |
| Peak Demand Yesterday      | 41,825 MW           |  |
| Minimum Demand             | 23,650 MW           |  |

| Interconnector Net Transfer Capacity (MWs) |        |        |                                                                                    |
|--------------------------------------------|--------|--------|------------------------------------------------------------------------------------|
| Today                                      | Import | Export | Remarks                                                                            |
| Netherlan