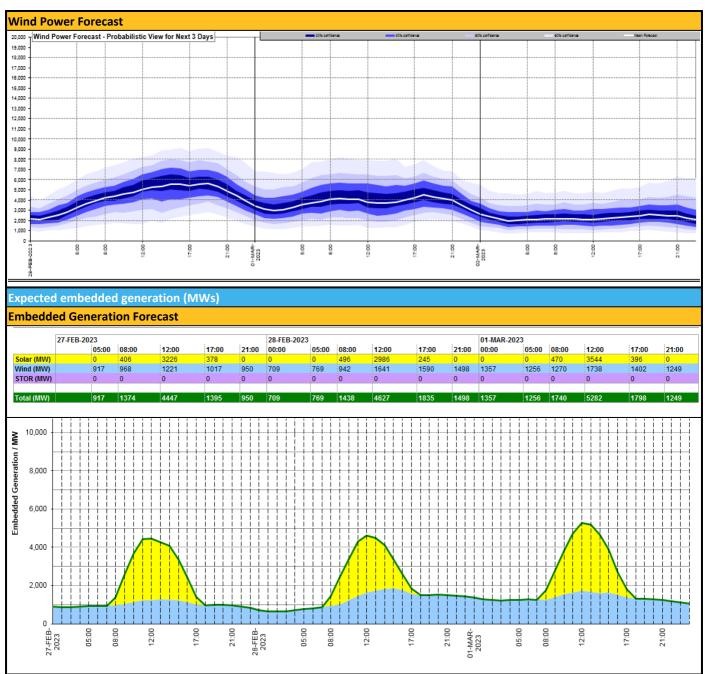

|
| Ireland (EWIC)                             | 500    | 530    | Fully Available                                                                    |
| France (ElecLink)                          | 1014   | 1014   | Fully Available                                                                    |
| Northern Ireland (MOYLE)                   | 500    | 500    | Fully Available                                                                    |
| Norway (NSL)                               | 1400   | 1400   | Fully Available                                                                    |
| France (IFA2)                              | 1014   | 1014   | Fully Available                                                                    |





| Weather                                                                                   | Source                                                   | Commentary                                                                                                                                                                                                                                                                                                                                                                                                                                                          |
|-------------------------------------------------------------------------------------------|----------------------------------------------------------|---------------------------------------