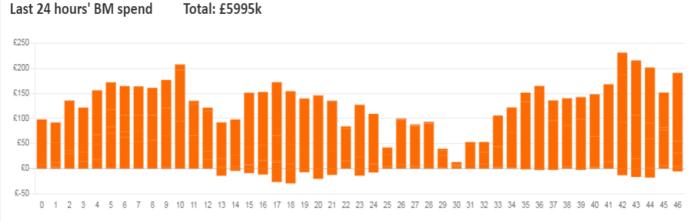

## **Balancing Costs**

Total: £5995k

| Yesterday's Market Summary |                  |
|----------------------------|------------------|
| Cash Out Price (Max)       | £ 189 (SP 37-41) |
| Cash Out Price (Min)       | £ -5 (SP 5)      |
| Peak Demand Yesterday      | 35,306 MW        |
| Minimum Demand             | 18,642 MW        |