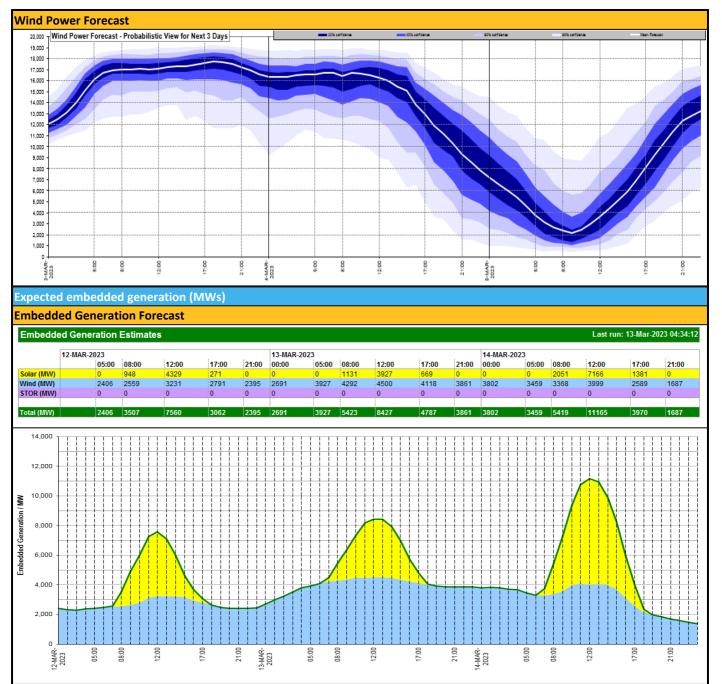

| Today's Minimum De-Rated Margin | 17,029 (SP 37) |         |
|---------------------------------|----------------|---------|
| Current DMUL lorgest Less Disk  | Generation     | 1300 MW |
| Current BMU Largest Loss Risk   | Demand         | 560 MW  |