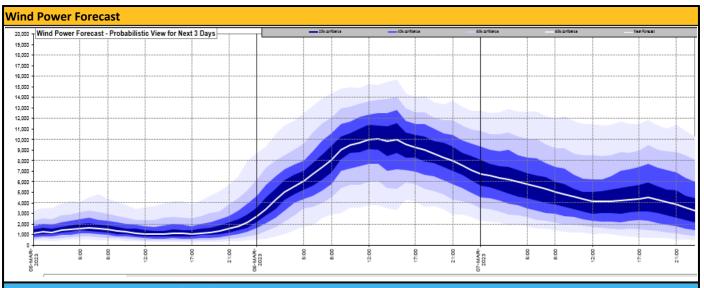

21700 MW           |  |  |  |  |

Interconnector

| Net Transfer Capacity (MWs) |        |        |                 |
|-----------------------------|--------|--------|-----------------|
| Today                       | Import | Export | Remarks         |
| Netherlands (BritNed)       | 1100   | 1133   | Fully Available |
| France (IFA)                | 2000   | 2000   | Fully Available |
| Belgium (Nemo)              | 1000   | 1000   | Fully Available |
| Ireland (EWIC)              | 500    | 530    | Fully Available |
| France (ElecLink)           | 1014   | 1014   | Fully Available |
| Northern Ireland (MOYLE)    | 500    | 500    | Fully Available |
| Norway (NSL)                | 1400   | 1400   | Fully Available |
| France (IFA2)               | 1014   | 1014   | Fully Available |



### Expected embedded generation (MWs)

|                 | 04-MAR-2023 |       | 08:00 | 12:00 | 17:00    | 21:00                                   | 05-MAR-2<br>00:00 | 023                             | 08:00   | 12:00 | 17:00 | 21:00             | 06-MAR-202<br>00:00 | 3<br>05:00 | 08:00         | 12:00     | 17:00                                                                 | 21:00 |
|-----------------|-------------|-------|-------|-------|----------|-----------------------------------------|-------------------|---------------------------------|---------|-------|-------|-------------------|---------------------|------------|---------------|-----------|-----------------------------------------------------------------------|-------|
| lar (MW)        | 0           |       | 165   |