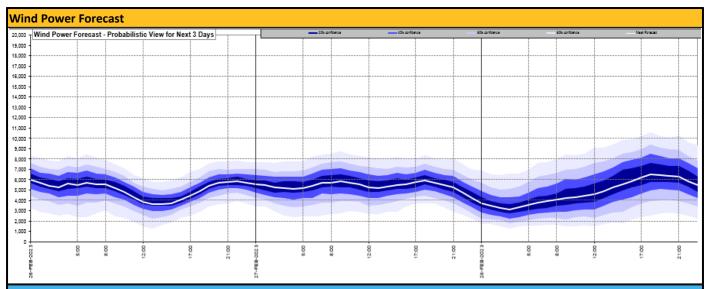

### Expected embedded generation (MWs)

## **Embedded Generation Forecast**

|                          |        | 25-FEB-2 |       |       |       |       |                 | 26-FEB-202 |       |       |         |                   |                                       | 27-FEB-20       |       |               |              |       |       |
|--------------------------|--------|----------|-------|-------|-------|-------|-----------------|------------|-------|-------|---------|-------------------|---------------------------------------|-----------------|-------|---------------|--------------|-------|-------|
|                          |        |          | 05:00 | 08:00 | 12:00 | 17:00 | 21:00           | 00:00      | 05:00 | 08:00 | 12:00   | 17:00             | 21:00                                 | 00:00           | 05:00 |               | 12:00        | 17:00 | 21:00 |
| Solar (N                 |        |          | 0     | 278   | 3509  | 432   | 0               | 0          | 0     | 966   | 5490    | 517               | 0                                     | 0               | 0     | 528           | 3561         | 437   | 0     |
| Vind (N                  |        |          | 1794  | 1860  | 2424  | 1633  | 1341            | 1134       | 1227  | 1203  | 1603    | 1019              | 1062                                  | 1049            | 1038  | 1146          | 1836         | 1476  | 1341  |
| STOR (I                  | vivv)  |          | 0     | 0     | 0     | 0     | 0               | 0          | 0     | 0     | 0       | 0                 | 0                                     | 0               | 0     | 0             | 0            | 0     | 0     |
| Total (N                 | w      |          | 1794  | 2138  | 5933  | 2065  | 1341            | 1134       | 1227  | 2169  | 7093    | 1536              | 1062                                  | 1049            | 1038  | 1674          | 5397         | 1913  | 1341  |
| oran (n                  | ,      |          |       | 2100  | 0000  | 2000  |                 |            |       | 2100  | 1000    | 1000              | 1002                                  | 1010            | 1000  |               |              | 1010  |       |
| 14                       | ,000   |          |       |       |       |       | 111             |            |       | TIT   |         |                   | 1111                                  |                 |       | 1.1.1         |              |       |       |
|                          |        |          |       |       |       |       |                 |            |       |       |         |                   |                                       |                 |       |               |              |       |       |
|                          |        |          |       |       |       |       |                 |            |       |       |         |                   |                                       |                 |       |               |              |       |       |
| 12                       | ,000 · |          |       |       |       |       |                 |            |       |       | 1111    |                   |                                       |                 |       |               |              |       |       |
|                          |        | ⊢i i i   |       |       |       |       |                 |            |       |       | ++++    | + + + + +         | + + + +                               |                 |       | + + +         |              |       |       |
| 10                       | .000   |          |       |       |       |       |                 |            |       |       |         |                   |                                       |                 |       |               |              |       |       |
| ¥ ľ                      | ,000   |          |       |       |       |       |                 |            |       |       |         |                   |                                       |                 |       |               |              |       |       |
| /uo                      |        |          |       |       |       |       |                 |            |       |       |         | ++++              |                                       |                 |       |               |              |       |       |
| 8 Internation            | ,000 · |          |       |       |       |       |                 |            |       |       | + + + + |                   |                                       |                 |       |               |              |       |       |
| ene                      |        |          |       |       |       |       |                 |            |       |       | []      | + $+$ $+$ $+$ $+$ | +++                                   |                 |       |               |              |       |       |
| Embedded Generation / MW |        |          |       |       |       |       |                 |            |       |       |         |                   |                                       |                 |       |               |              |       |       |
| <b>b</b> 6               | ,000   |          |       |       |       |       |                 |            |       | 11/   |         |                   | + + + +                               |                 |       | + + + -       |              |       |       |
| ğ                        |        |          |       |       |       |       |                 |            |       |       |         |                   |                                       |                 |       |               |              |       |       |
|                          |        |          |       |       |       |       |                 |            |       |       |         | ALL L             |                                       |                 |       |               |              |       |       |
| 4                        | ,000 · |          |       |       |       |       |                 |            |       |       |         | N                 |                                       |                 |       |               |              |       |       |
|                          |        | HH       |       |       |       |       |                 |            | +++   |       |         |                   | + $+$ $+$ $+$ $+$ $+$ $+$ $+$ $+$ $+$ |                 |       | <u>     /</u> |              |       |       |
| 2                        | .000   |          |       |       |       |       |                 |            |       |       |         |                   |                                       |                 |       |               |              |       |       |
| -                        | ,000   |          |       |       |       |       |                 |            |       |       | +++     |                   | +++                                   |                 |       |               |              |       |       |
|                          |        |          |       |       |       |       |                 |            |       |       | ++++    |                   |                                       |                 |       |               |              |       |       |
|                          | 0.     |          |       |       |       |       |                 |            |       |       |         |                   |                                       |                 |       |               |              |       |       |
|                          | ÷,     | 2023     | 05:00 | 08:00 | 12:00 | 17:00 | 21:00<br>-FF-B- | 2023       | 05:00 | 08:00 | 12:00   | 17:00             | 21:00                                 | 27-FEB-<br>2023 | 05:00 | 08:00         | 12:00        | 17:00 | 21:00 |
|                          | 25-F   | 20       | 0     | 0     | -     | -     | 2<br>26-F       | 20         | 0     | 0     | -       | -                 | 5                                     | 27-f<br>20      | 0     | 0             | <del>.</del> | -     | 5     |