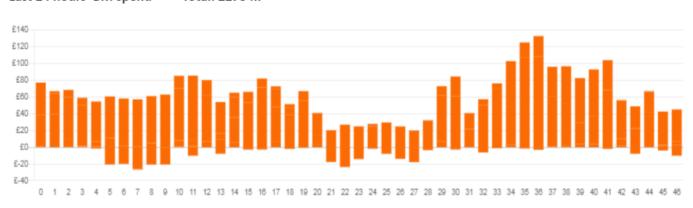

#### **Balancing Costs**

Last 24 hours' BM spend

Total: £2734k

| Yesterday's Market Summary |                    |  |  |  |  |
|----------------------------|--------------------|--|--|--|--|
| Cash Out Price (Max)       | £204.50 (SP 31)    |  |  |  |  |
| Cash Out Price (Min)       | £75.61 (SP 11, 13) |  |  |  |  |
| Peak Demand Yesterday      | 36,989MW           |  |  |  |  |
| Minimum Demand             | 21,403 MW          |  |  |  |  |