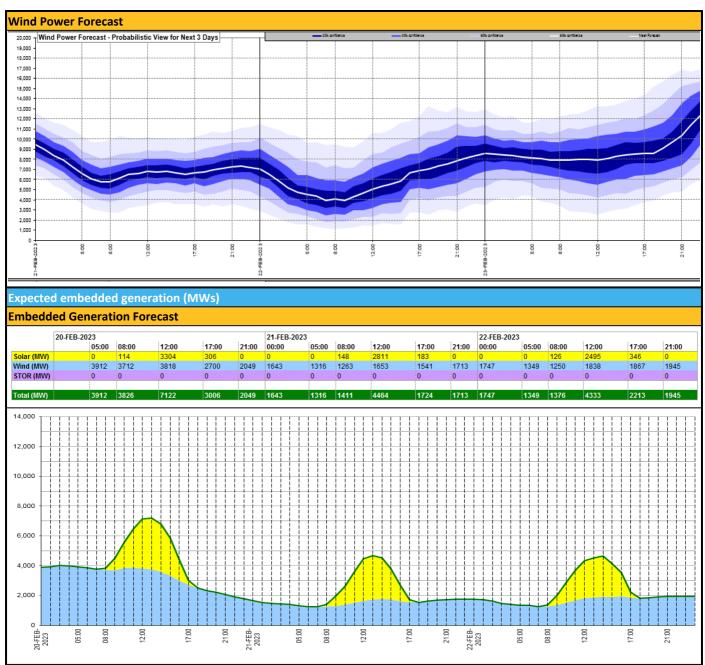

------------|--------|--------|-----------------|
| Today                                      | Import | Export | Remarks         |
| Netherlands (BritNed)                      | 1100   | 1133   | Fully Available |
| France (IFA)                               | 2000   | 2000   | Fully Available |
| Belgium (Nemo)                             | 1000   | 1000   | Fully Available |
| Ireland (EWIC)                             | 500    | 530    | Fully Available |
| France (ElecLink)                          | 1014   | 1014   | Fully Available |
| Northern Ireland (MOYLE)                   | 500    | 500    | Fully Available |
| Norway (NSL)                               | 1400   | 1400   | Fully Available |
| France (IFA2)                              | 1014   | 1014   | Fully Available |





| Weather                                                                                | Source                                                   | Commentary                                                                                                                                                                                            |
|----------------------------------------------------------------------------------------|----------------------------------------------------------|-------------------------------------------------------------------------------------------------------------------------------------------------------------------------------------------------------|
| Latest forecast (Summary)                                                              | Met Off