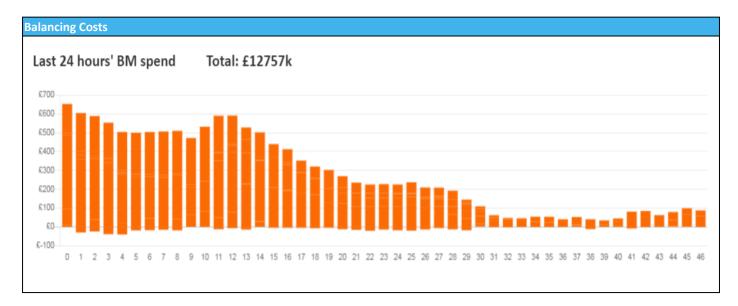

| Yesterday's Market Summary |                     |  |
|----------------------------|---------------------|--|
| Cash Out Price (Max)       | £220.00 (SP43)      |  |
| Cash Out Price (Min)       | £0.00 (SP11 - SP12) |  |
| Peak Demand Yesterday      | 38,590 MW           |  |
| Minimum Demand             | 20,940 MW           |  |