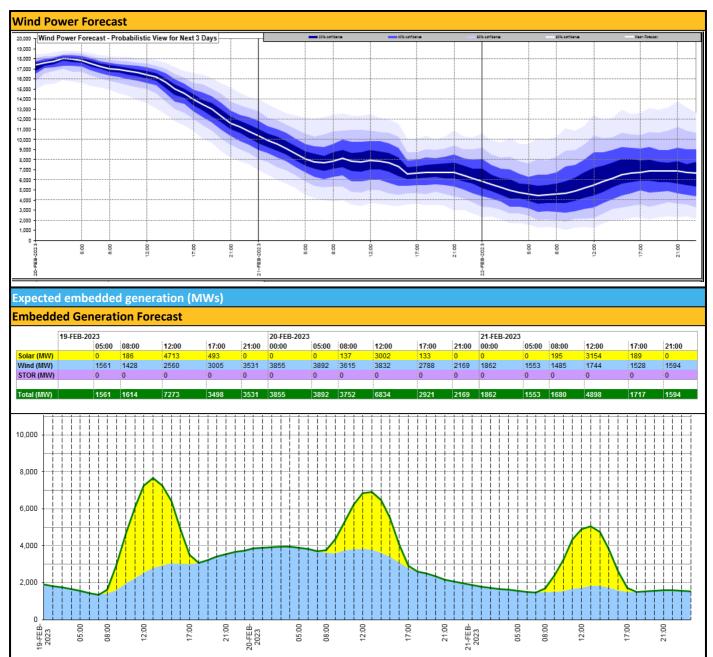

------------|--------|--------|-----------------|
| Today                                      | Import | Export | Remarks         |
| Netherlands (BritNed)                      | 1100   | 1133   | Fully Available |
| France (IFA)                               | 2000   | 2000   | Fully Available |
| Belgium (Nemo)                             | 1000   | 1000   | Fully Available |
| reland (EWIC)                              | 500    | 530    | Fully Available |
| France (ElecLink)                          | 1014   | 1014   | Fully Available |
| Northern Ireland (MOYLE)                   | 500    | 500    | Fully Available |
| Norway (NSL)                               | 1400   | 1400   | Fully Available |
| France (IFA2)                              | 1014   | 1014   | Fully Available |





| Weather                                                              | Source                                              | Commentary                                                                                                                                                                                                                                                                                                                                                                                                                |
|----------------------------------------------------------------------|-----------------------------------------------------|-------------------------------------------------------------------------------------------------------------------------------------