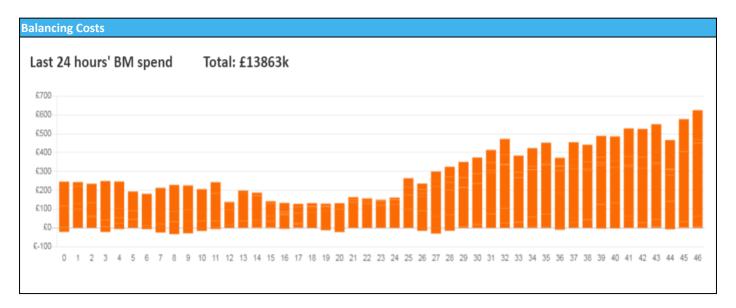

| Yesterday's Market Summary |                       |  |
|----------------------------|-----------------------|--|
| Cash Out Price (Max)       | £180.00 (SP13 & SP37) |  |
| Cash Out Price (Min)       | £0.00 (SP23 - SP26)   |  |
| Peak Demand Yesterday      | 33,956 MW             |  |
| Minimum Demand             | 17,910 MW             |  |