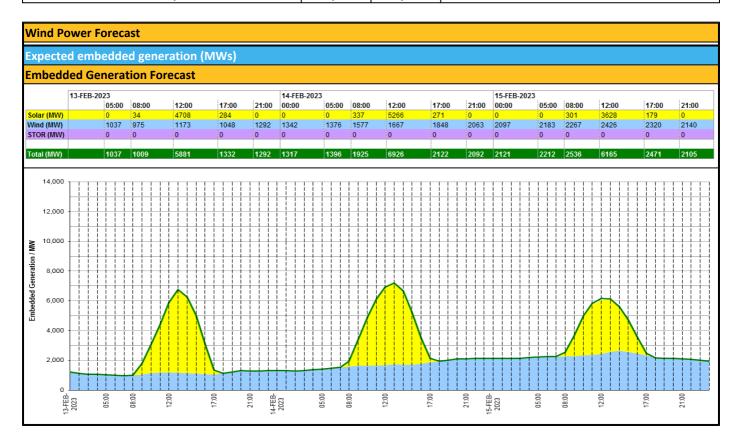

------------|---------|
| Correct DNALL Laurent Laur Biele | Current DMILL expect Loca Biole | Generation    | 1600 MW |
|                                  | Current BMU Largest Loss Risk   | Demand        | 560 MW  |

## **Balancing Costs**

| Yesterday's Market Summary |                    |  |
|----------------------------|--------------------|--|
| Cash Out Price (Max)       | £269.00 (SP 41)    |  |
| Cash Out Price (Min)       | £92.50 (SP 2-5,10) |  |
| Peak Demand Yesterday      | 39,621 MW          |  |
| Minimum Demand             | 21,331 MW          |  |

| Interconnector Net Transfer Capacity (MWs) |        |        |         |
|--------------------------------------------|--------|--------|---------|
| Today                                      | Import | Export | Remarks |





| Weather                                              | Source                  | Commentary          |
|------------------------------------------------------|-------------------------|---------------------|
|                                                      | Met Office              | Today:              |
| Latest forecast (Summary)                            | <u>SEPA</u>             |                     |
|                                                      | Natural Resources Wales | Tonight:            |
|                                                      | Met Office Weather      | UK Weather Warnings |
| General Weather Concerns                             | <u>Warnings</u>         |                     |
| e.g. wind, rain, snow, flooding, GB Weather Warnings | <u>S