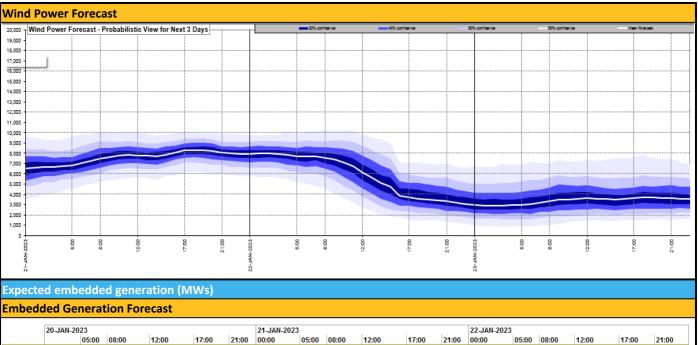

ector

| Net Transfer Capacity (MWs) |        |        |                     |
|-----------------------------|--------|--------|---------------------|
| Today                       | Import | Export | Remarks             |
| Netherlands (BritNed)       | 1100   | 1133   | Fully Available     |
| France (IFA2)               | 1014   | 1014   | Fully Available     |
| Belgium (Nemo)              | 1000   | 1025   | Fully Available     |
| Ireland (EWIC)              | 500    | 530    | Fully Available     |
| France (ElecLink)           | 1014   | 1014   | Fully Available     |
| France (IFA)                | 1000   | 1000   | Partially available |
| Northern Ireland (MOYLE)    | 500    | 500    | Fully Available     |
| Norway (NSL)                | 1400   | 1400   | Fully Available     |





| Weather                                                             | Source                                                                                 | Commentary                                                                                                                                                                                                                                                                                                                                                                                                                                   |
|---------------------------------------------------------------------|----------------------------------------------------------------------------------------|--------------------------------------------