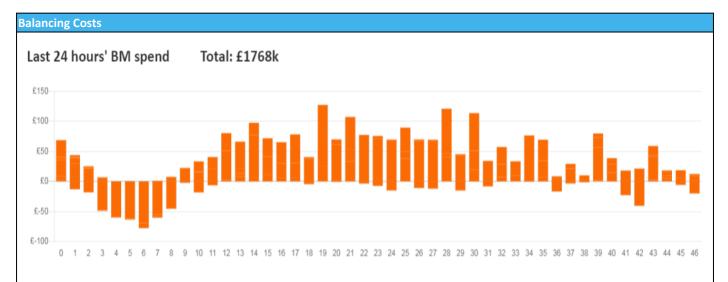

| Yesterday's Market Summary |                 |
|----------------------------|-----------------|
| Cash Out Price (Max)       | £244.50 (SP 45) |
| Cash Out Price (Min)       | £100.00 (SP 9)  |
| Peak Demand Yesterday      | 43,692 MW       |
| Minimum Demand             | 25,018 MW       |