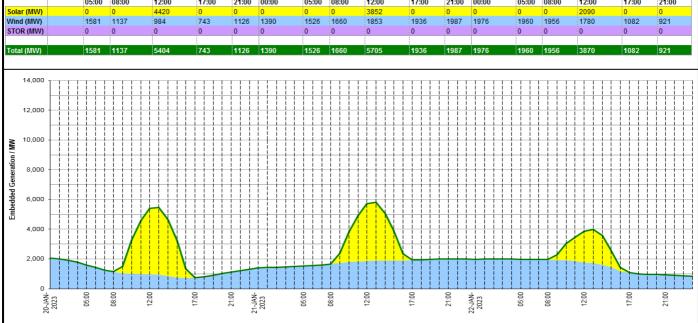

tor

| Net Transfer Capacity (MWs) |        |        |                     |
|-----------------------------|--------|--------|---------------------|
| Today                       | Import | Export | Remarks             |
| Netherlands (BritNed)       | 1100   | 1133   | Fully Available     |
| France (IFA2)               | 1014   | 1014   | Fully Available     |
| Belgium (Nemo)              | 1000   | 1025   | Fully Available     |
| Ireland (EWIC)              | 500    | 530    | Fully Available     |
| France (ElecLink)           | 1014   | 1014   | Fully Available     |
| France (IFA)                | 1000   | 1000   | Partially available |
| Northern Ireland (MOYLE)    | 500    | 500    | Fully Available     |
| Norway (NSL)                | 1400   | 1400   | Fully Available     |





| Weather                                                             | Source                                                                                 | Commentary                                                                                                                                                                                                                                                                                                                                                                                                                                   |
|---------------------------------------------------------------------|----------------------------------------------------------------------------------------|----------------------------------------------