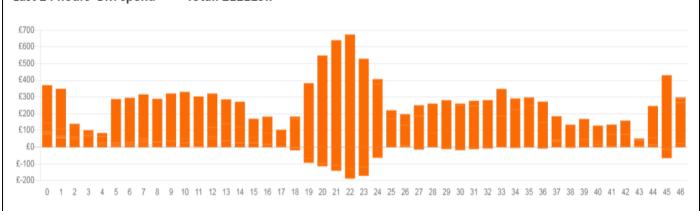

## **Balancing Costs**

Last 24 hours' BM spend

Total: £12129k

| Yesterday's Market Summary |                    |  |
|----------------------------|--------------------|--|
| Cash Out Price (Max)       | £448.00 (SP 24/25) |  |
| Cash Out Price (Min)       | -£49.67 (SP 13)    |  |
| Peak Demand Yesterday      | 34,538 MW          |  |
| Minimum Demand             | 17,000 MW          |  |