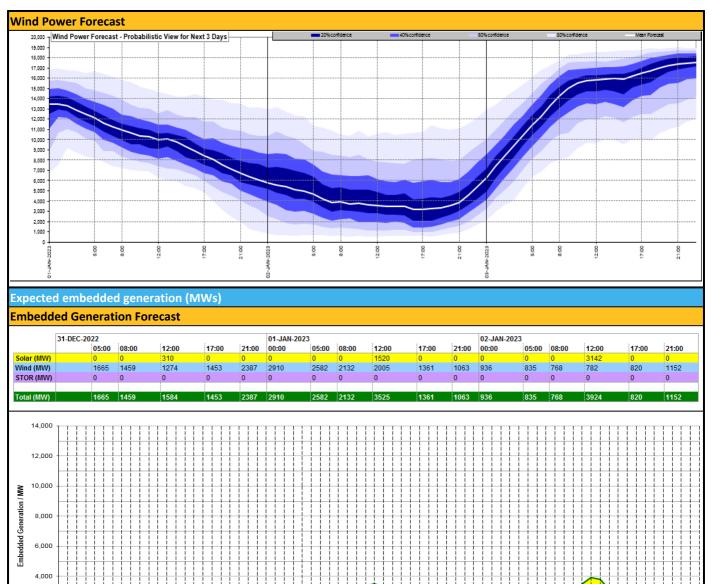

| 31-DEC.<br>2022<br>05:00<br>08:00          | 12.00                                              | 21:00<br>01.JAN-<br>02:023<br>06:00<br>17:00<br>21:00<br>05:00<br>05:00<br>05:00<br>12:00<br>05:00<br>12:00<br>05:00<br>12:00<br>05:00<br>12:00<br>05:00<br>12:00<br>05:00<br>12:00<br>12:00<br>12:00<br>12:00<br>12:00<br>12:00<br>12:00<br>12:00<br>12:00<br>12:00<br>12:00<br>12:00<br>12:00<br>12:00<br>12:00<br>12:00<br>12:00<br>12:00<br>12:00<br>12:00<br>12:00<br>12:00<br>12:00<br>12:00<br>12:00<br>12:00<br>12:00<br>12:00<br>12:00<br>12:00<br>12:00<br>12:00<br>12:00<br>12:00<br>12:00<br>12:00<br>12:00<br>12:00<br>12:00<br>12:00<br>12:00<br>12:00<br>12:00<br>12:00<br>12:00<br>12:00<br>12:00<br>12:00<br>12:00<br>12:00<br>12:00<br>12:00<br>12:00<br>12:00<br>12:00<br>12:00<br>12:00<br>12:00<br>12:00<br>12:00<br>12:00<br>12:00<br>12:00<br>12:00<br>12:00<br>12:00<br>12:00<br>12:00<br>12:00<br>12:00<br>12:00<br>12:00<br>12:00<br>12:00<br>12:00<br>12:00<br>12:00<br>12:00<br>12:00<br>12:00<br>12:00<br>12:00<br>12:00<br>12:00<br>12:00<br>12:00<br>12:00<br>12:00<br>12:00<br>12:00<br>12:00<br>12:00<br>12:00<br>12:00<br>12:00<br>12:00<br>12:00<br>12:00<br>12:00<br>12:00<br>12:00<br>12:00<br>12:00<br>12:00<br>12:00<br>12:00<br>12:00<br>12:00<br>12:00<br>12:00<br>12:00<br>12:00<br>12:00<br>12:00<br>12:00<br>12:00<br>12:00<br>12:00<br>12:00<br>12:00<br>12:00<br>12:00<br>12:00<br>12:00<br>12:00<br>12:00<br>12:00<br>12:00<br>12:00<br>12:00<br>12:00<br>12:00<br>12:00<br>12:00<br>12:00<br>12:00<br>12:00<br>12:00<br>12:00<br>12:00<br>12:00<br>12:00<br>12:00<br>12:00<br>12:00<br>12:00<br>12:00<br>12:00<br>12:00<br>12:00<br>12:00<br>12:00<br>12:00<br>12:00<br>12:00<br>12:00<br>12:00<br>12:00<br>12:00<br>12:00<br>12:00<br>12:00<br>12:00<br>12:00<br>12:00<br>12:00<br>12:00<br>12:00<br>12:00<br>12:00<br>12:00<br>12:00<br>12:00<br>12:00<br>12:00<br>12:00<br>12:00<br>12:00<br>12:00<br>12:00<br>12:00<br>12:00<br>12:00<br>12:00<br>12:00<br>12:00<br>12:00<br>12:00<br>12:00<br>12:00<br>12:00<br>12:00<br>12:00<br>12:00<br>12:00<br>12:00<br>12:00<br>12:00<br>12:00<br>12:00<br>12:00<br>12:00<br>12:00<br>12:00<br>12:00<br>12:00<br>12:00<br>12:00<br>12:00<br>12:00<br>12:00<br>12:00<br>12:00<br>12:00<br>12:00<br>12:00<br>12:00<br>12:00<br>12:00<br>12:00<br>12:00<br>12:00<br>12:00<br>12:00<br>12:00<br>12:00<br>12:00<br>12:00<br>12:00<br>12:00<br>12:00<br>12:00<br>12:00<br>12:00<br>12:00<br>12:00<br>12:00<br>12:00<br>12:00<br>12:00<br>12:00<br>12:00<br>12:00<br>12:00<br>12:00<br>12:00<br>12:00<br>12:00<br>12:00<br>12:00<br>12:00<br>12:00<br>12:00<br>12:00<br>12:00<br>12:00<br>12:00<br>12:00<br>12:00<br>12:00<br>12:00<br>12:00<br>12:00<br>12:00<br>12:00<br>12:00<br>12:00<br>12:00<br>12:00<br>12:00<br>12:00<br>12:00<br>12:000 |  |  |
|--------------------------------------------|----------------------------------------------------|--------------------------------------------------------------------------------------------------------------------------------------------------------------------------------------------------------------------------------------------------------------------------------------------------------------------------------------------------------------------------------------------------------------------------------------------------------------------------------------------------------------------------------------------------------------------------------------------------------------------------------------------------------------------------------------------------------------------------------------------------------------------------------------------------------------------------------------------------------------------------------------------------------------------------------------------------------------------------------------------------------------------------------------------------------------------------------------------------------------------------------------------------------------------------------------------------------------------------------------------------------------------------------------------------------------------------------------------------------------------------------------------------------------------------------------------------------------------------------------------------------------------------------------------------------------------------------------------------------------------------------------------------------------------------------------------------------------------------------------------------------------------------------------------------------------------------------------------------------------------------------------------------------------------------------------------------------------------------------------------------------------------------------------------------------------------------------------------------------------------------------------------------------------------------------------------------------------------------------------------------------------------------------------------------------------------------------------------------------------------------------------------------------------------------------------------------------------------------------------------------------------------------------------------------------------------------------------------------------------------------------------------------------------------------------------------------------------------------------------|--|--|
| Weather                                    | Source                                             | Commentary<br>Today:                                                                                                                                                                                                                                                                                                                                                                                                                                                                                                                                                                                                                                                                                                                                                                                                                                                                                                                                                                                                                                                                                                                                                                                                                                                                                                                                                                                                                                                                                                                                                                                                                                                                                                                                                                                                                                                                                                                                                                                                                                                                                                                                                                                                                                                                                                                                                                                                                                                                                                                                                                                                                                                                                                                 |  |  |
| Latest forecast<br>(Summary)               | <u>Met Office</u><br><u>SEPA</u><br><u>Natural</u> | Cold and cloudy for much of Scotland with rain and hill snow, this mainly confined t<br>the north and east later. Elsewhere, sunny spells but also some showers, mainly in t<br>west. More persistent rain returning to southern England later.<br>Tonight:                                                                                                                                                                                                                                                                                                                                                                                                                                                                                                                                                                                                                                                                                                                                                                                                                                                                                                                                                                                                                                                                                                                                                                                                                                                                                                                                                                                                                                                                                                                                                                                                                                                                                                                                                                                                                                                                                                                                                                                                                                                                                                                                                                                                                                                                                                                                                                                                                                                                          |  |  |
| (Summary) <u>Resources</u><br><u>Wales</u> |                                                    | Rain and hill snow over Scotland gradually clearing, clearer skies and icy patches following. Elsewhere, a mixture of clear spells and showers, though many dry later.                                                                                                                                                                                                                                                                                                                                                                                                                                                                                                                                                                                                                                                                                                                                                                                                                                                                                                                                                                                                                                                                                                                                                                                                                                                                                                                                                                                                                                                                                                                                                                                                                                                                                                                                                                                                                                                                                                                                                                                                                                                                                                                                                                                                                                                                                                                                                                                                                                                                                                                                                               |  |  |