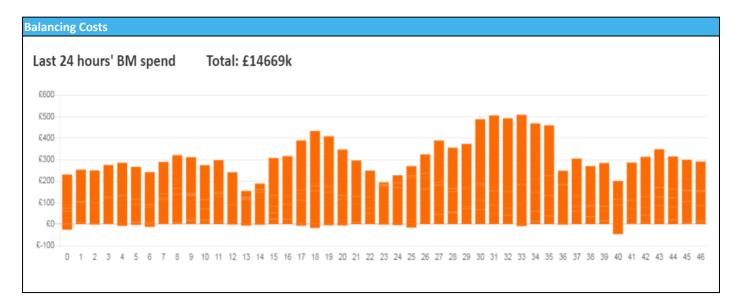

| Yesterday's Market Summary |                    |  |
|----------------------------|--------------------|--|
| Cash Out Price (Max)       | £274.31 (SP 35)    |  |
| Cash Out Price (Min)       | £81 (SP 1, 15 &16) |  |
| Peak Demand Yesterday      | 41,542 MW          |  |
| Minimum Demand             | 19,801 MW          |  |