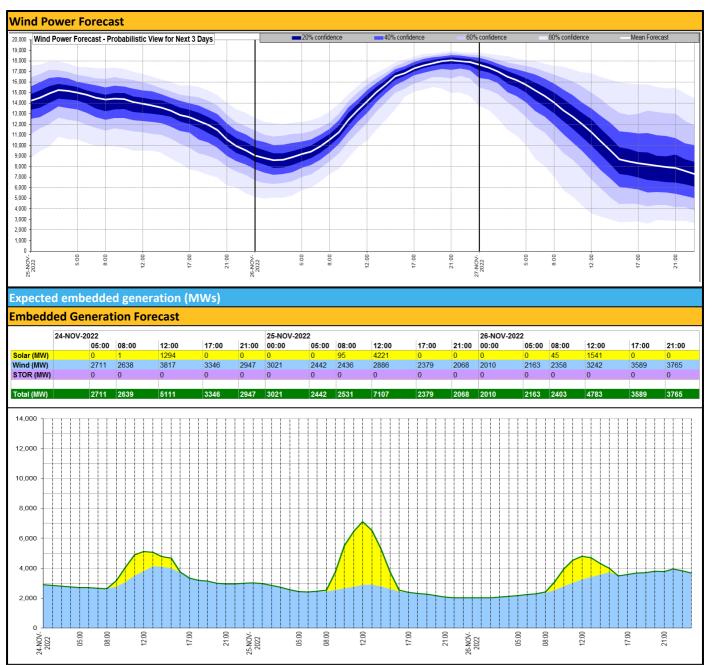

| Weather                                                                                | Source                                                   | Commentary                                                                                                                                                                                                                                                                                                                                                                         |
|----------------------------------------------------------------------------------------|----------------------------------------------------------|------------------------------------------------------------------------------------------------------------------------------------------------------------------------------------------------------------------------------------------------------------------------------------------------------------------------------------------------------------------------------------|
| Latest forecast (Summary)                                                              | Met Office<br>SEPA<br>Natural<br>Resources<br>Wales      | Today:  A breezy day with a good deal of dry weather and spells of sunshine, although still some showers in the west and particularly the northwest where still fairly frequent and heavy at times.  Tonight:  Dry with clear spells in central and eastern parts, perhaps a few mist patches in the southeast. Cloudier and breezier in the west with some rain in the northwest. |
| General Weather Concerns<br>e.g. wind, rain, snow,<br>flooding, GB Weather<br>Warnings | Met Office Weather Warnings SEPA Natural Resources Wales | None Flood Warnings 6 flood warnings and 90 flood alerts issued for England. 2 flood warnings and 6 flood alerts issued for Scotland. 7 flood warnings and 13 flood alerts issued for Wales.                                                                                                                                                                                       |