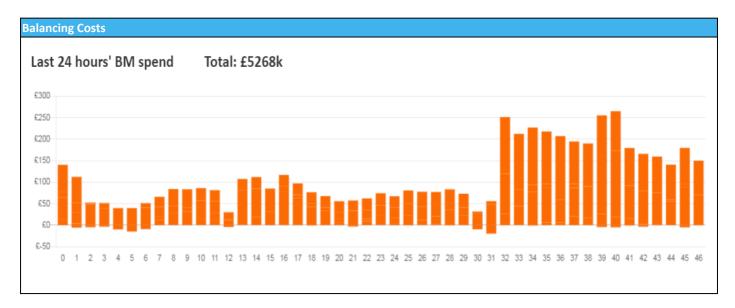

| Yesterday's Market Summary |                 |
|----------------------------|-----------------|
| Cash Out Price (Max)       | £261.88 (SP 36) |
| Cash Out Price (Min)       | £41.00 (SP 6,7) |
| Peak Demand Yesterday      | 32,326 MW       |
| Minimum Demand             | 19,218 MW       |