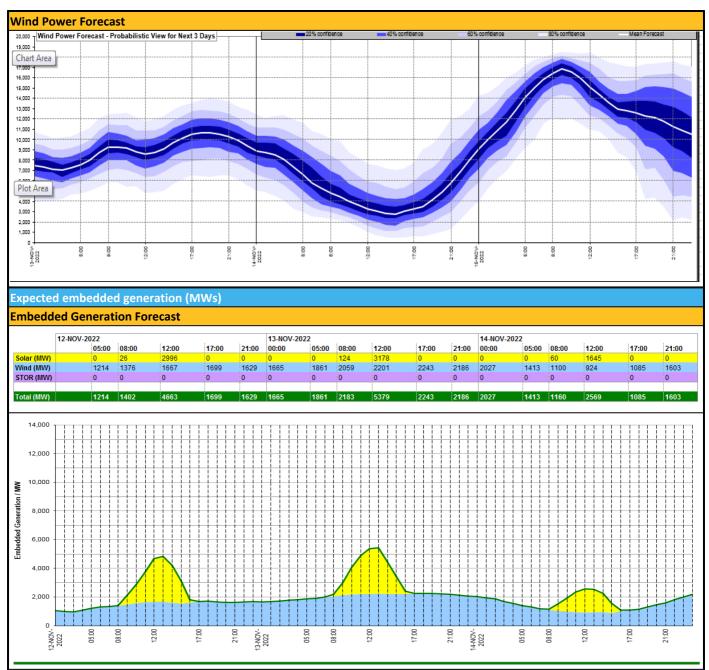

| Weather                                              | Source                                              | Commentary                                                                                                                                                                                                                                                                                                                                                                                                                                      |
|------------------------------------------------------|-----------------------------------------------------|-------------------------------------------------------------------------------------------------------------------------------------------------------------------------------------------------------------------------------------------------------------------------------------------------------------------------------------------------------------------------------------------------------------------------------------------------|
| Latest forecast<br>(Summary)                         | Met Office<br>SEPA<br>Natural<br>Resources<br>Wales | Fog patches clearing, but areas of low cloud persisting over some central and northeastern parts. Sunny spells developing, best in south later and north of high ground where feeling warm. Rain for Northern Ireland later. Windy in the west.  Tonight:  Low cloud and patchy fog thickening or reforming across central and eastern areas, whilst band of rain moving east into other western areas. Fog patches for Northern Ireland later. |
| General Weather                                      | Met Office<br>Weather                               | UK Weather Warnings  0 weather warning in place for the UK                                                                                                                                                                                                                                                                                                                                                                                      |
| Concerns e.g. wind, rain, snow, flooding, GB Weather | <u>Warnings</u><br><u>SEPA</u><br><u>Natural</u>    | Flood Warnings  0 flood warnings and 1 flood alerts issued for England.                                                                                                                                                                                                                                                                                                                                                                         |
| Warnings                                             | <u>Resources</u><br><u>Wales</u>                    | 0 flood warnings and 0 flood alerts issued for Scotland. 0 flood warnings and 0 flood alerts issued for Wales.                                                                                                                                                                                                                                                                                                                                  |