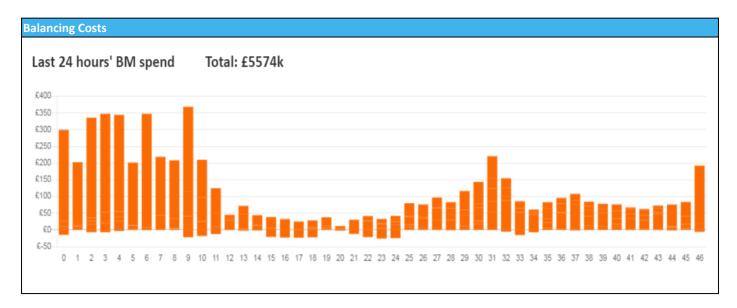

| Yesterday's Market Summary |                 |
|----------------------------|-----------------|
| Cash Out Price (Max)       | £165 (SP 15)    |
| Cash Out Price (Min)       | -£24.98 (SP 48) |
| Peak Demand Yesterday      | 36,398 MW       |
| Minimum Demand             | 18,070 MW       |