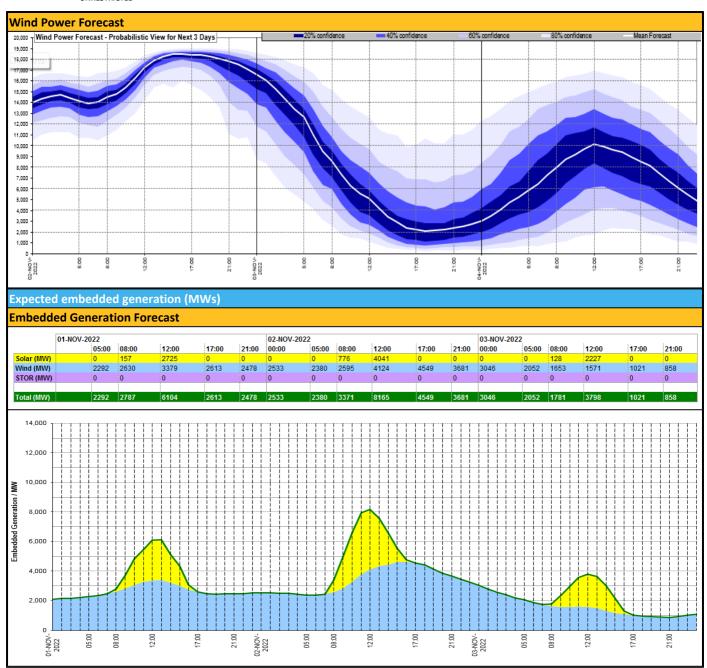

| Latest forecast (Summary)  Met Office SEPA Natural Resources Wales  Met Office SEPA Natural Resources Wales  Met Office SEPA Natural Resources Wales  Met Office Weather Concerns e.g. wind, rain, snow, flooding, GB Weather Warnings  Met Office Warnings  Met Office Weather Warnings  Oflood warnings and 5 flood alerts are currently in force for England.  Met Office Weather Warnings  Oflood warnings and 4 flood alerts are currently in force for Scotland.  Met Office Weather Warnings  Today: Starting fine in the east but a band of heavy rain will sweep eastwards, followed by sunny intervals and blustery showers in northwestern areas. Very windy, especially around western coasts but also along the rain band as it moves eastwards.  Tonight: Windy and wet weather continues to clear southeastwards but probably stalls near southern English coasts later. Scattered showers follow across the northwest while some central and eastern areas become clearer.  UK Weather Warnings Yellow weather warning in force for England. Affecting North East England, North West England, Northern Ireland, SW Scotland, Lothian Borders, Strathclyde, Wales, Yorkshire & Humber Flood Warnings Oflood warnings and 5 flood alerts are currently in force for England.  Oflood warnings and 4 flood alerts are currently in force for Scotland. | Weather                                              | Source                                  | Commentary                                                                                                                                                                                                                                                                                                                                                                                                                       |
|----------------------------------------------------------------------------------------------------------------------------------------------------------------------------------------------------------------------------------------------------------------------------------------------------------------------------------------------------------------------------------------------------------------------------------------------------------------------------------------------------------------------------------------------------------------------------------------------------------------------------------------------------------------------------------------------------------------------------------------------------------------------------------------------------------------------------------------------------------------------------------------------------------------------------------------------------------------------------------------------------------------------------------------------------------------------------------------------------------------------------------------------------------------------------------------------------------------------------------------------------------------------------------------------------------------------------------------------------------------------|------------------------------------------------------|-----------------------------------------|----------------------------------------------------------------------------------------------------------------------------------------------------------------------------------------------------------------------------------------------------------------------------------------------------------------------------------------------------------------------------------------------------------------------------------|
| General Weather Concerns e.g. wind, rain, snow, flooding, GB Weather Warnings  Met Office Weather Warnings  SEPA Natural Resources  Met Office Weather Warnings  Yellow weather warning in force for England. Affecting North East England, North West England, Northern Ireland, SW Scotland, Lothian Borders, Strathclyde, Wales, Yorkshire  ### Humber  Flood Warnings  O flood warnings and 5 flood alerts are currently in force for England.  O flood warnings and 4 flood alerts are currently in force for Scotland.                                                                                                                                                                                                                                                                                                                                                                                                                                                                                                                                                                                                                                                                                                                                                                                                                                         |                                                      | SEPA<br>Natural<br>Resources            | Starting fine in the east but a band of heavy rain will sweep eastwards, followed by sunny intervals and blustery showers in northwestern areas. Very windy, especially around western coasts but also along the rain band as it moves eastwards.  Tonight:  Windy and wet weather continues to clear southeastwards but probably stalls near southern English coasts later. Scattered showers follow across the northwest while |
| 0 flood warnings and 1 flood alerts are currently in force for Wales.                                                                                                                                                                                                                                                                                                                                                                                                                                                                                                                                                                                                                                                                                                                                                                                                                                                                                                                                                                                                                                                                                                                                                                                                                                                                                                | Concerns e.g. wind, rain, snow, flooding, GB Weather | Weather Warnings SEPA Natural Resources | Yellow weather warning in force for England. Affecting North East England, North West England, Northern Ireland, SW Scotland, Lothian Borders, Strathclyde, Wales, Yorkshire & Humber  Flood Warnings  O flood warnings and 5 flood alerts are currently in force for England.  O flood warnings and 4 flood alerts are currently in force for Scotland.                                                                         |