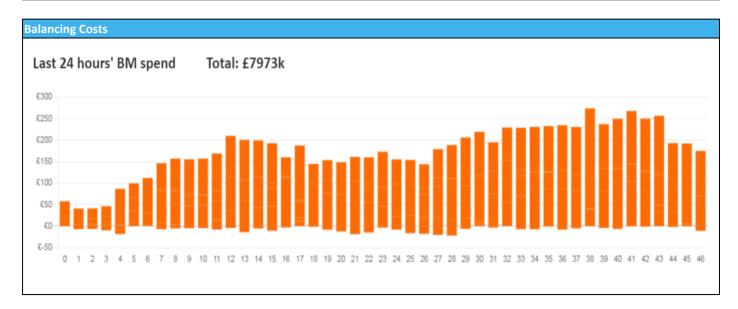

| Yesterday's Market Summary |                 |  |
|----------------------------|-----------------|--|
| Cash Out Price (Max)       | £105.00 (SP 19) |  |
| Cash Out Price (Min)       | £0.05 (SP 7,8)  |  |
| Peak Demand Yesterday      | 37,101 MW       |  |
| Minimum Demand             | 18,270 MW       |  |