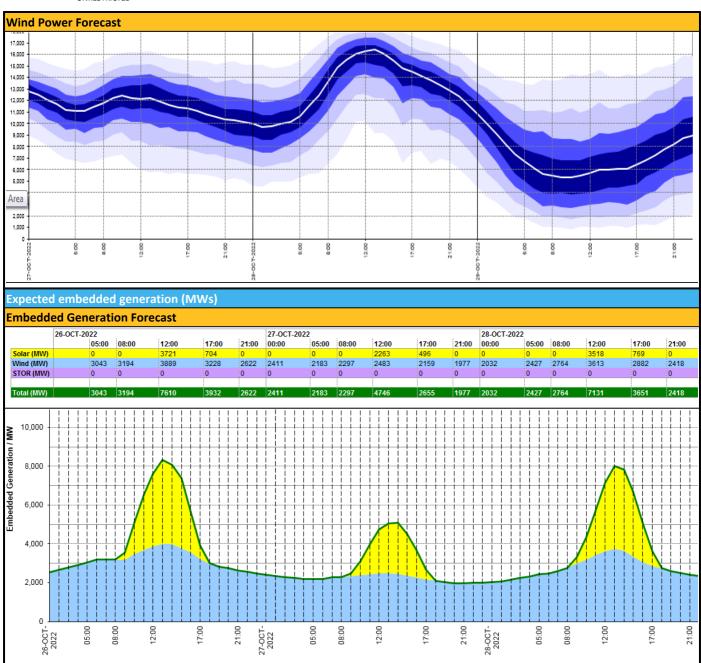

| Import | Export | Remarks             |  |
| Netherlands (BritNed)                      | 1100   | 1133   | Fully Available     |  |
| France (IFA2)                              | 1014   | 1014   | Fully Available     |  |
| Belgium (Nemo)                             | 1000   | 1025   | Fully Available     |  |
| Ireland (EWIC)                             | 500    | 530    | Fully Available     |  |
| France (ElecLink)                          | 1014   | 1014   | Fully Available     |  |
| France (IFA)                               | 1000   | 1000   | Partially Available |  |
| Northern Ireland (MOYLE)                   | 500    | 500    | Fully Available     |  |
| Norway (NSL)                               | 1400   | 1400   | Fully Available     |  |





| Weather                            | Source                                              | Commentary                                                                                                                                                                                                                                                                                                                                                                                                                        |
|------------------------------------|-----------------------------------------------------|-------------------------------------------------------------------------------------------------------------------------------------------------------------------------------------------------