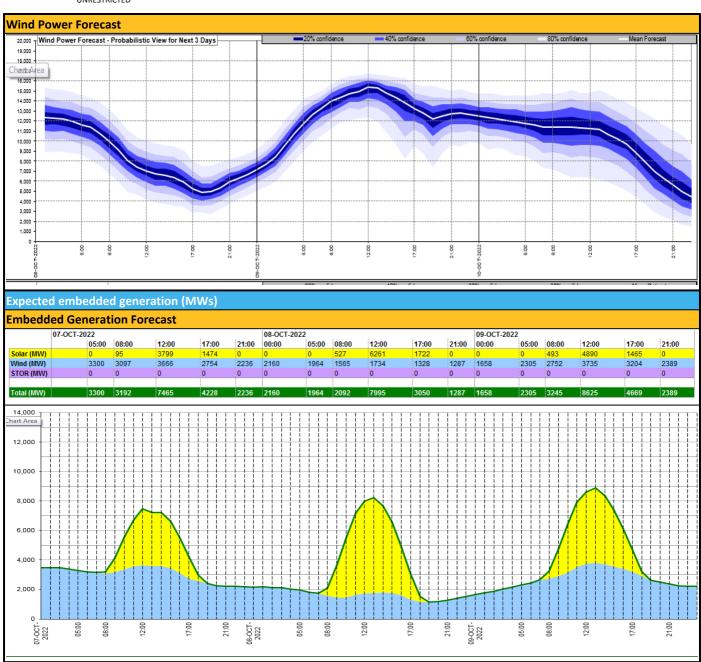

vailable                     |  |
| France (IFA2)                                 | 1014   | 1014   | Fully Available                     |  |
| Belgium (Nemo)                                | 1000   | 1025   | Fully Available                     |  |
| Ireland (EWIC)                                | 500    | 530    | Fully Available                     |  |
| France (ElecLink)                             | 0      | 0      | Planned outage from 05:00 07/10/22  |  |
| France (IFA)                                  | 0      | 0      | Planned Outage 19/09/22 to 14/10/22 |  |
| Northern Ireland (MOYLE)                      | 244    | 250    | Partially Available                 |  |
| Norway (NSL)                                  | 1400   | 1400   | Fully Available                     |  |





| Weather                                                                             | Source          | Commentary                                                                 |
|-------------------------------------------------------------------------------------|-----------------|----------------------------------------------------------------------------|
|                                                                                     |                 | Today:                                                                     |
| Latest forecast (Summary)                                                           | Met Office      | Most parts dry with broken cloud, sunny spells and light winds. Cloudy and |
|