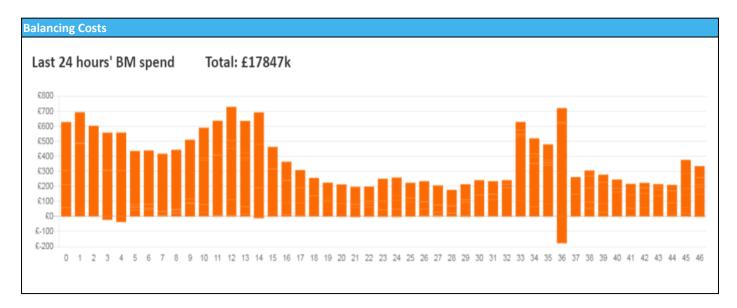

| Yesterday's Market Summary |            |
|----------------------------|------------|
| Cash Out Price (Max)       | £600(SP39) |
| Cash Out Price (Min)       | -£68 (SP7) |
| Peak Demand Yesterday      | 34,214 MW  |
| Minimum Demand             | 17,900 MW  |