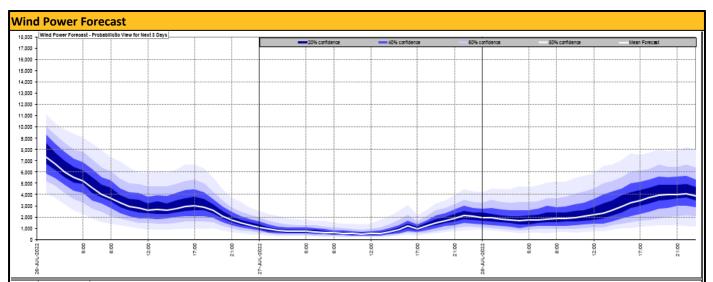

### Expected embedded generation (MWs)

|                      | 25-JUL-2022<br>05:00 | 08:00       | 12:00             | 17:00                                                               | 21:00           | 26-JUL-2022<br>00:00 | 05:00            | 08:00             | 12:00 | 17:00    | 21:00                                                         | 27-JUL-202<br>00:00 |                                                              | 08:00         | 12:00 | 17:00 | 21:00                                  |
|----------------------|----------------------|-------------|-------------------|---------------------------------------------------------------------|-----------------|----------------------|------------------|-------------------|-------|----------|---------------------------------------------------------------|---------------------|--------------------------------------------------------------|---------------|-------|-------|----------------------------------------|
| olar (MW)            | 05.00                | 1160        | 4186              | 2694                                                                | 21.00           |                      | 05.00            | 921               | 4421  | 3834     | 48                                                            | 0.00                | 05.00                                                        | 1932          | 5475  | 2859  | 0                                      |
| /ind (MW)            | 1766                 | 2084        | 2826              | 3032                                                                | 1803            | 1403                 | 1089             | 904               | 877   | 955      | 40<br>565                                                     | 463                 | 349                                                          | 295           | 372   | 487   | 487                                    |
| TOR (MW)             | 0                    | 2064        | 0                 | 0                                                                   | 0               | 0                    | 0                | 0                 | 0     | 0        | 0                                                             | 403                 | 0                                                            | 0             | 0     | 0     | 407                                    |
|                      | U                    | U           | U                 | U                                                                   | U               | 0                    | U                | U                 | U     | U        | U                                                             | U                   | U                                                            | U             | U     | U     | U                                      |
| otal (MW)            | 1766                 | 3244        | 7012              | 5726                                                                | 1824            | 1403                 | 1089             | 1825              | 5298  | 4789     | 613                                                           | 463                 | 349                                                          | 2227          | 5847  | 3346  | 487                                    |
|                      |                      |             |                   |                                                                     |                 |                      |                  |                   |       |          |                                                               |                     |                                                              |               |       |       |                                        |
| <sup>4,000</sup> T T |                      |             |                   |                                                                     |                 |                      |                  |                   |       |          |                                                               |                     |                                                              |               |       |       |                                        |
| i                    |                      | ++++        |                   | <u> </u>                                                            |                 |                      |                  | + $+$ $+$ $+$ $+$ | ++++  |          |                                                               |                     | 111                                                          |               |       |       | +++                                    |
|                      |                      |             |                   |                                                                     |                 |                      |                  |                   |       |          |                                                               |                     |                                                              |               |       |       |                                        |
| 2,000                |                      |             |                   |                                                                     |                 |                      |                  |                   |       |          |                                                               |                     |                                                              |               |       |       |                                        |
| - H                  |                      |             | ++++              |                                                                     |                 |                      |                  |                   |       |          |                                                               |                     | + + +                                                        |               |       |       |                                        |
|                      |                      |             |                   |                                                                     |                 |                      |                  |                   |       |          |                                                               |                     |                                                              |               |       |       |                                        |
| ,000                 |                      |             |                   |                                                                     |                 |                      |                  |                   |       |          |                                                               |                     |                                                              |               |       |       |                                        |
|                      |                      |             |                   |                                                                     |                 |                      |                  |                   |       |          |                                                               |                     |                                                              |               |       |       | $\downarrow$ $\downarrow$ $\downarrow$ |
|                      |                      | $ $ $ $ $ $ | + $+$ $+$ $+$ $+$ |                                                                     |                 |                      |                  | + $+$ $+$ $+$     |       |          | $\left\{ \begin{array}{c} \left\{ \right\} \right\} \right\}$ |                     |                                                              |               |       |       |                                        |
| 3,000                |                      |             |                   |                                                                     |                 |                      |                  | 1 1 1 1           |       |          | + + + +                                                       |                     | 1 1 1                                                        |               |       |       |                                        |
|                      |                      |             |                   | ++++                                                                |                 |                      | $\left  \right $ | ++++              |       |          | $\left  \right $                                              |                     | +++                                                          | + $+$ $+$ $+$ |       | ++++  |                                        |
| 5,000                |                      | <u>/  </u>  |                   | $\left\{ \left. \right\} \right\} \left\{ \left. \right\} \right\}$ |                 |                      |                  | + $+$ $+$ $+$     |       |          | $\left\{ \left  \left  \right  \right\} \right\}$             |                     | $\left\{ \left  \left  \right\rangle \right\rangle \right\}$ |               |       |       |                                        |
| 5,000                |                      |             |                   |                                                                     |                 |                      |                  |                   |       |          |                                                               |                     |                                                              |               |       |       |                                        |
|                      |                      |             | 1 I I I I I       |                                                                     |                 |                      | +++              | +++/              |       |          | +++                                                           |                     | +++                                                          | ++V           |       | ++++  | +++                                    |
| 1,000                |                      | Z H         |                   | NHH                                                                 |                 |                      | 1 1 1            |                   |       |          | $\{ \   \   \  $                                              |                     |                                                              |               |       |       |                                        |
| ,000                 |                      |             |                   | NI                                                                  |                 |                      |                  |                   |       | X        |                                                               |                     |                                                              |               |       | NII   |                                        |
| i                    |                      |             |                   |                                                                     |                 |                      |                  |                   |       |          |                                                               |                     | <u> </u>                                                     |               |       |       |                                        |
| .000                 |                      |             |                   |                                                                     |                 |                      |                  |                   |       |          |                                                               |                     |                                                              | /             |       |       |                                        |
| .,000                |                      |             |                   |                                                                     |                 |                      |                  |                   |       |          |                                                               |                     |                                                              |               |       |       |                                        |
|                      |                      |             |                   |                                                                     |                 |                      |                  |                   |       |          |                                                               |                     |                                                              |               |       |       |                                        |
|                      |                      |             |                   |                                                                     |                 |                      |                  |                   |       |          |                                                               |                     |                                                              |               |       |       |                                        |
| 0 <u>L</u>           | 8 8                  | 8           |                   | 8                                                                   | <u>ہ</u> ل      | 8                    |                  |                   |       | n        | 2 2                                                           | ~                   | 8                                                            | 8             | 8     | 8     | 8                                      |
| 25-JUL- <sup>6</sup> | 05:00                | 12:00       | 17:00             | 21:00                                                               | 26-JUL-<br>2022 | 05:00                | 08:00            | 12:00             |       | <u>-</u> | 21:00<br>27-JUL-                                              | 202                 | 05:00                                                        | 08:00         | 12:00 | 17:00 | 21:00                                  |