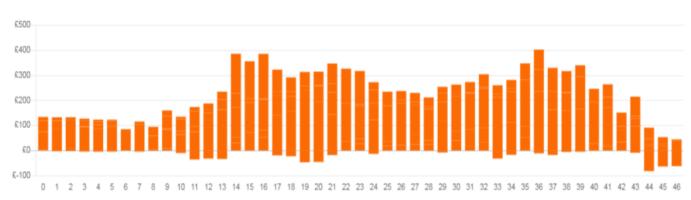

#### **Balancing Costs**

Last 24 hours' BM spend £500 £400 £300

Total: £10340k

| Yesterday's Market Summary |                 |  |  |  |  |
|----------------------------|-----------------|--|--|--|--|
| Cash Out Price (Max)       | £370.00 (SP 41) |  |  |  |  |
| Cash Out Price (Min)       | £120.00 (SP 26) |  |  |  |  |
| Peak Demand Yesterday      | 31,574 MW       |  |  |  |  |
| Minimum Demand             | 18,762 MW       |  |  |  |  |