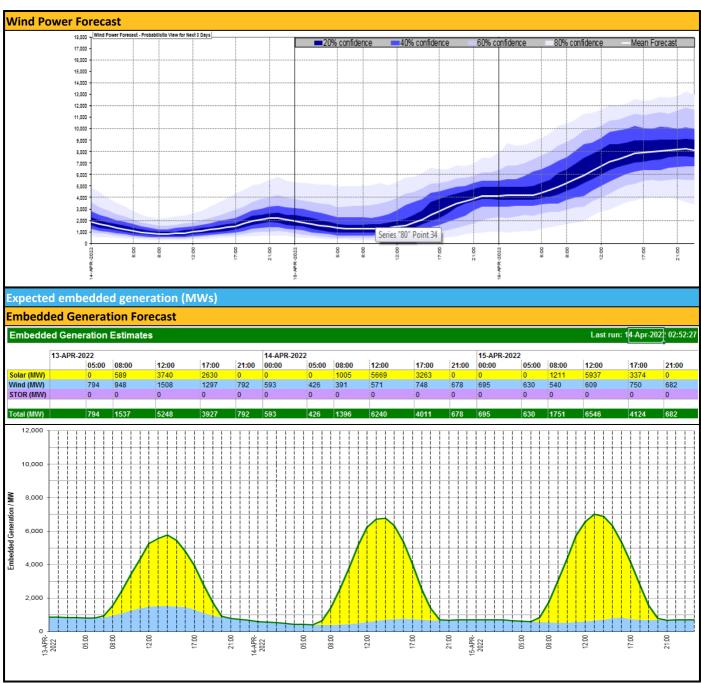

| Import | Export | Remarks              |  |
| Netherlands (BritNed)                      | 1016   | 1016   | Fully Available      |  |
| France (IFA2)                              | 1014   | 1014   | Fully Available      |  |
| Belgium (Nemo)                             | 1020   | 1020   | Fully Available      |  |
| reland (EWIC)                              | 0      | 0      | Planned Outage       |  |
| Northern Ireland (MOYLE)                   | 500    | 500    | Fully Available      |  |
| NSL                                        | 706    | 706    | Partially Available  |  |
| ElecLink                                   | 0      | 0      | Not yet commissioned |  |
| France IFA                                 | 1000   | 1000   | Partially available  |  |





| Weather                                                                                      | Source                                                                                                                                                                                   | Commentary                                                                                                                                                                                                                                                                                                                                                                                                             |
|----------------------------------------------------------------------------------------------|---------