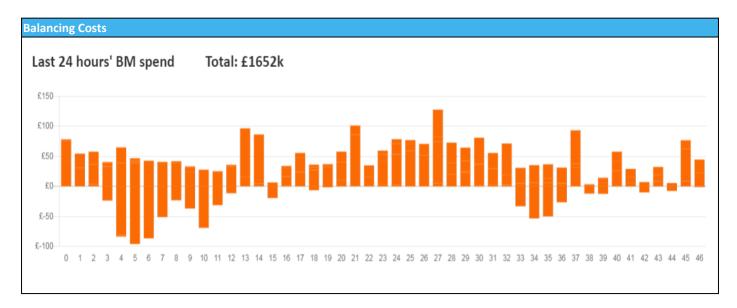

-------------|--|----------------|--|
| General Status                                           |  | Voltage        |  |
| Demand                                                   |  | System Inertia |  |
| System Margins                                           |  | Weather        |  |
| Generation                                               |  | Transmission   |  |
| Active Constraints                                       |  |                |  |
| System Warning                                           |  |                |  |

| Today's Minimum De-Rated Margin | 8365.59 (SP 38) |         |
|---------------------------------|-----------------|---------|
| Current DMII Lorgest Loss Disk  | Generation      | 1300 MW |
| Current BMU Largest Loss Risk   | Demand          | 560 MW  |



| Yesterday's Market Summary |                 |  |
|----------------------------|-----------------|--|
| Cash Out Price (Max)       | £290.00 (SP 23) |  |
| Cash Out Price (Min)       | £85.00 (SP 40)  |  |
| Peak Demand Yesterday      | 35,877 MW       |  |
| Minimum Demand             | 21,252 MW       |  |

| Interconnector Net Transfer Capacity (MWs) |        |        |                      |  |
|--------------------------------------------|--------|--------|----------------------|--|
| Today                                      | Import | Export | Remarks              |  |
| Netherlands (BritNed)                      | 1016   | 1016   | Fully Available      |  |
| France (IFA2)                              | 1014   | 1014   | Fully Available      |  |
| Belgium (Nemo)