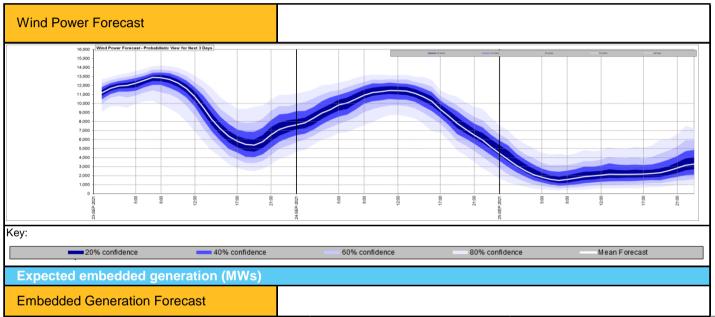

| UNRESTRIC | TED |
|-----------|-----|

| Weather                                                                             | Source                                                                     | Commentary                                                                                                                                                                                                                                                                                                                                                                                                                                                                                      |
|-------------------------------------------------------------------------------------|----------------------------------------------------------------------------|-------------------------------------------------------------------------------------------------------------------------------------------------------------------------------------------------------------------------------------------------------------------------------------------------------------------------------------------------------------------------------------------------------------------------------------------------------------------------------------------------|
| Latest forecast<br>(Summary)                                                        | <u>Met Office</u><br><u>SEPA</u><br><u>Natural Resources Wales</u>         | <ul> <li>Today:<br/>Severe gales and squally showers at first across the far north,<br/>otherwise mostly dry, warm and fine with the best of any sunshine in<br/>eastern and central parts. Thicker cloud may bring some patchy rain at<br/>times to the west</li> <li>Tonight:<br/>Mostly cloudy in the north and west with some rain or drizzle at times.<br/>Mostly dry with variable cloud and clear spells elsewhere. Becoming<br/>increasingly breezy especially in the north.</li> </ul> |
| General Weather Concerns<br>e.g. wind, rain, snow, flooding,<br>GB Weather Warnings | <u>Met Office Weather</u><br><u>SEPA</u><br><u>Natural Resources Wales</u> | Weather Warnings:<br>No weather warnings are in force for the UK                                                                                                                                                                                                                                                                                                                                                                                                                                |
|                                                                                     |                                                                            |                                                                                                                                                                                                                                                                                                                                                                                                                                                                                                 |
|                                                                                     |                                                                            |                                                                                                                                                                                                                                                                                                                                                                                                                                                                                                 |
|                                                                                     |                                                                            |                                                                                                                                                                                                                                                                                                                                                                                                                                                                                                 |
|                                                                                     |                                                                            | <b>Flood Warnings:</b><br>0 Flood Warnings and 2 Flood Alerts issued for England.                                                                                                                                                                                                                                                                                                                                                                                                               |
|                                                                                     |                                                                            | 1 Flood Warnings and 0 Flood Alerts issued for Scotland.<br>0 Flood Warnings and 0 Flood Alerts issued for Wales.                                                                                                                                                                                                                                                                                                                                                                               |