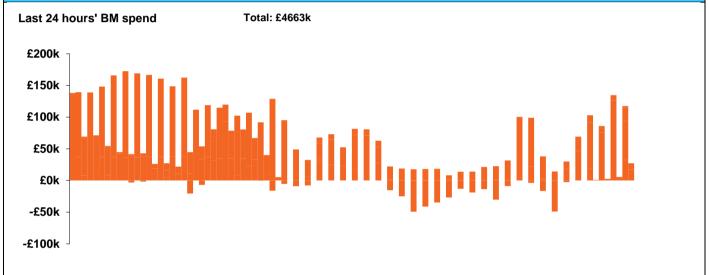

## **Balancing Costs**

| Yesterday's Market Summary |                    |
|----------------------------|--------------------|
| Cash out price (Max)       | £240/MWh (SP40)    |
| Cash Out Price (Min)       | £106.60/MWh (SP10) |
| Peak Demand Yesterday      | 33535MW            |