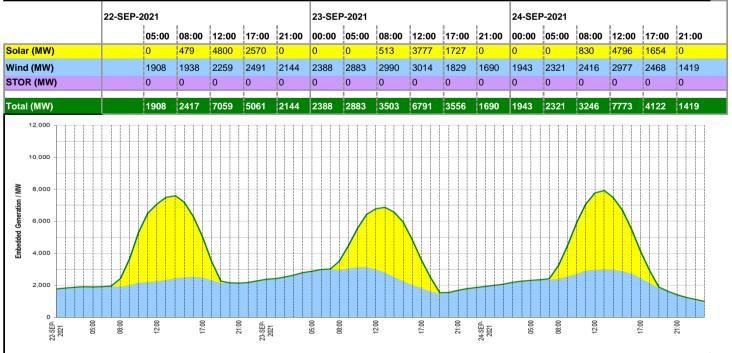

| UNRESTRIC | TED |
|-----------|-----|

| Weather                                                                             | Source                                                                     | Commentary                                                                                                                                                                                                                                                                                                                                                                                                                                                                                      |
|-------------------------------------------------------------------------------------|----------------------------------------------------------------------------|-------------------------------------------------------------------------------------------------------------------------------------------------------------------------------------------------------------------------------------------------------------------------------------------------------------------------------------------------------------------------------------------------------------------------------------------------------------------------------------------------|
| Latest forecast<br>(Summary)                                                        | <u>Met Office</u><br><u>SEPA</u><br><u>Natural Resources Wales</u>         | <ul> <li>Today:<br/>Severe gales and squally showers at first across the far north,<br/>otherwise mostly dry, warm and fine with the best of any sunshine in<br/>eastern and central parts. Thicker cloud may bring some patchy rain at<br/>times to the west</li> <li>Tonight:<br/>Mostly cloudy in the north and west with some rain or drizzle at times.<br/>Mostly dry with variable cloud and clear spells elsewhere. Becoming<br/>increasingly breezy especially in the north.</li> </ul> |
| General Weather Concerns<br>e.g. wind, rain, snow, flooding,<br>GB Weather Warnings | <u>Met Office Weather</u><br><u>SEPA</u><br><u>Natural Resources Wales</u> | Weather Warnings:<br>No weather warnings are in force for the UK                                                                                                                                                                                                                                                                                                                                                                                                                                |
|                                                                                     |                                                                            |                                                                                                                                                                                                                                                                                                                                                                                                                                                                                                 |
|                                                                                     |                                                                            |                                                                                                                                                                                                                                                                                                                                                                                                                                                                                                 |
|                                                                                     |                                                                            |                                                                                                                                                                                                                                                                                                                                                                                                                                                                                                 |
|                                                                                     |                                                                            | <b>Flood Warnings:</b><br>0 Flood Warnings and 2 Flood Alerts issued for England.                                                                                                                                                                                                                                                                                                                                                                                                               |
|                                                                                     |                                                                            | 1 Flood Warnings and 0 Flood Alerts issued for Scotland.<br>0 Flood Warnings and 0 Flood Alerts issued for Wales.                                                                                                                                                                                                                                                                                                                                                                               |