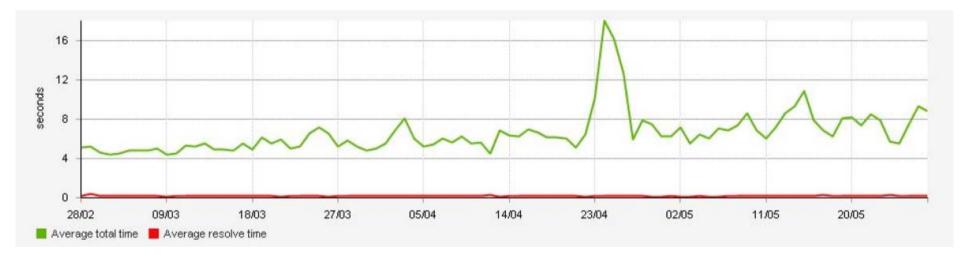

### Site speed

#### Average total time

- Visibility of issues alerting process needs to be agreed
- Will update via Codes team at earliest opportunity