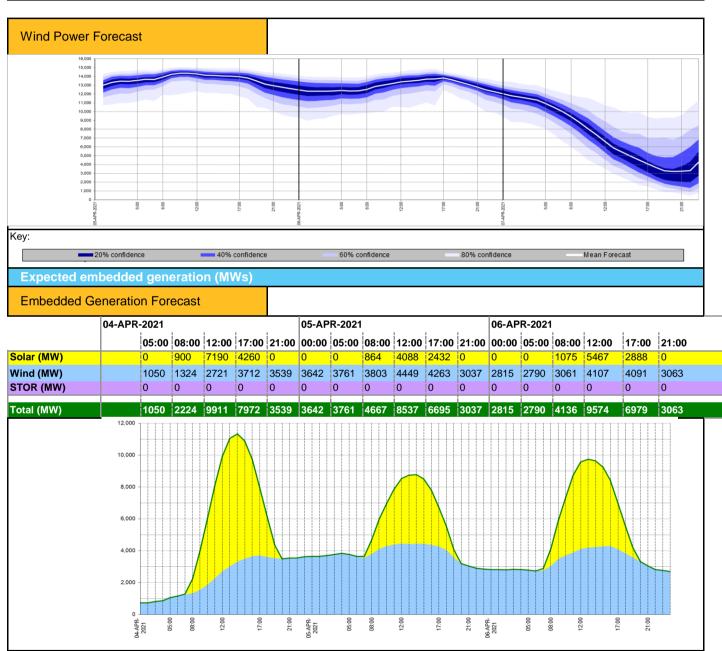

| Weather                                                                       | Source                                                   | Commentary                                                                                                                                                                                                                                                                                                                                                                                                                                                                                                                                                                                                                                                                                                                                                                                                                                                                                                                                                                                                                                                                                                                                                                                                                                                                                                                                                                                                                                                                                                                                                                                                                                                                                                                                                                                                                                                                      |
|-------------------------------------------------------------------------------|----------------------------------------------------------|---------------------------------------------------------------------------------------------------------------------------------------------------------------------------------------------------------------------------------------------------------------------------------------------------------------------------------------------------------------------------------------------------------------------------------------------------------------------------------------------------------------------------------------------------------------------------------------------------------------------------------------------------------------------------------------------------------------------------------------------------------------------------------------------------------------------------------------------------------------------------------------------------------------------------------------------------------------------------------------------------------------------------------------------------------------------------------------------------------------------------------------------------------------------------------------------------------------------------------------------------------------------------------------------------------------------------------------------------------------------------------------------------------------------------------------------------------------------------------------------------------------------------------------------------------------------------------------------------------------------------------------------------------------------------------------------------------------------------------------------------------------------------------------------------------------------------------------------------------------------------------|
| Latest forecast<br>(Summary)                                                  | Met Office SEPA Natural Resources Wales                  | Today: Patchy rain and snow clearing southwards, then many inland areas dry and sunny, but feeling much colder in the wind. Frequent snow and hail showers in north with a spell of heavy snow and severe gales for Shetland this morning.  Tonight: Widespread sharp frost and although dry inland, snow and hail showers will affect northern areas and increasingly some western parts of the UK in strong winds.                                                                                                                                                                                                                                                                                                                                                                                                                                                                                                                                                                                                                                                                                                                                                                                                                                                                                                                                                                                                                                                                                                                                                                                                                                                                                                                                                                                                                                                            |
| General Weather Concerns e.g. wind, rain, snow, flooding, GB Weather Warnings | Met Office Weather Warnings SEPA Natural Resources Wales | Yellow warning of wind Areas affected: Highlands & Eilean Siar   Orkney & Shetland ACTIVE Started: 16:00 BST 4 April Ends: 23:59 BST 5 April Frequent snow and hail showers, accompanied by a very strong northerly wind may lead to some disruption from later Sunday Some delays to public transport are likely, including bus services and particularly ferry crossings It's likely that some coastal routes, sea fronts and coastal communities will be affected by spray and large waves. Issued at: 09:29 BST on Sat 3 April  Yellow warning of snow Areas affected: Highlands & Eilean Siar   Orkney & Shetland ACTIVE Started at: 16:00 BST 4 April Ends: 23:59 BST 5 April Frequent snow and hail showers, accompanied by a very strong northerly wind may lead to some disruption from later Sunday Some delays to public transport are likely, including bus services and particularly ferry crossings It's likely that some coastal routes, sea fronts and coastal communities will be affected by spray and large waves. Issued at: 09:29 BST on Sat 3 April  Yellow warning of snow Areas affected: Central, Tayside & Fife   Grampian   Highlands & Eilean Siar   Strathclyde ACTIVE Started at: 18:00 BST 4 April Ends: 23:59 BST 5 April Frequent heavy snow showers will affect northern Scotland on Sunday night and Monday and may lead to some travel distruption Some roads and railways affected with longer journey times by road, bus and train services Issued at: 09:48 BST on Fri 2 April  Yellow warning of snow Areas affected: Grampian   Highlands & Eilean Siar   Orkney & Shetland Starts: 00:00 BST 6 April Ends: 10:00 BST 6 April Frequent snow and hail showers may lead to travel disruption Some roads and railways likely to be affected with longer journey times by road, bus and train services Issued at: 10:53 BST on Sun 4 April |
|                                                                               |                                                          | UK Flood Warnings: 0 Flood Warnings and 12 Flood Alerts issued for England. 0 Flood Warnings and 0 Flood Alerts issued for Scotland. 0 Flood Warnings and 0 flood Alerts issued for Wales.                                                                                                                                                                                                                                                                                                                                                                                                                                                                                                                                                                                                                                                                                                                                                                                                                                                                                                                                                                                                                                                                                                                                                                                                                                                                                                                                                                                                                                                                                                                                                                                                                                                                                      |