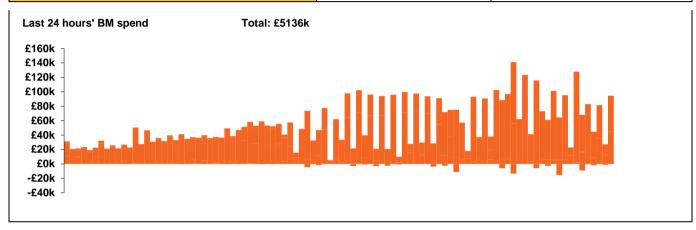

| Yesterday's Market Summary |                          |  |
|----------------------------|--------------------------|--|
| Cash out price (Max)       | £75.50 /MWh (SP 19 & 20) |  |
| Cash Out Price (Min)       | £-3.41 /MWh (SP 31)      |  |
| Peak Demand Yesterday      | 27,618 MW                |  |