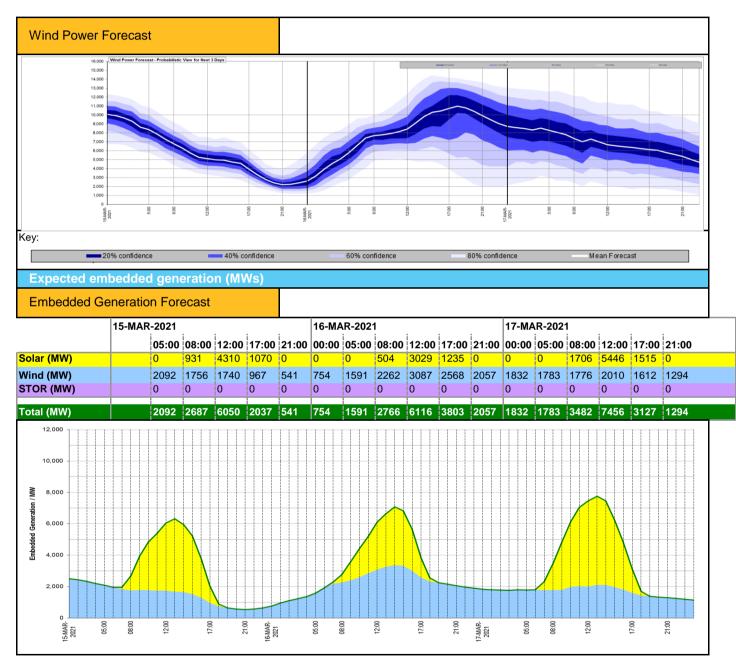

f 4



| Interconnectors Net Transfer Capacity (MWs) |        |        |                     |
|---------------------------------------------|--------|--------|---------------------|
| Today                                       | Import | Export |                     |
| Netherlands (BritNed)                       | 0      | 0      | Unavailable         |
| France (IFA)                                | 1500   | 1500   | Partially available |
| France (IFA2)                               | 1004   | 1004   | Fully available     |
| Belgium (Nemo)                              | 1020   | 1020   | Fully available     |
| Ireland (EWIC)                              | 500    | 530    | Fully available     |
| Northern Ireland (MOYLE)                    | 500    | 500    | Fully available     |





| Weather                         | Source                                  | Commentary                                                                                                                                                                                                              |
|---------------------------------|-----------------------------------------|-------------------------------------------------------------------------------------------------------------------------------------------------------------------------------------------------------------------------|
| Latest forecast<br>(Summary)    | Met Office SEPA Natural Resources Wales | Today: Low cloud and outbreaks of rain and drizzle moving southeastwards, though many southern parts staying dry. Sunnier skie