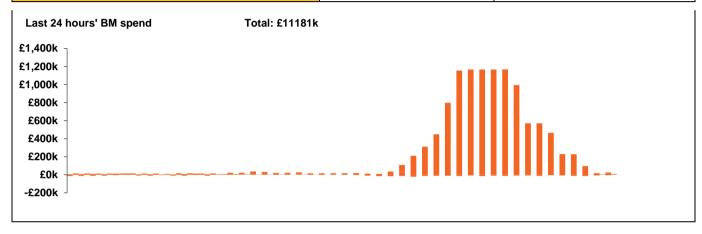

| Yesterday's Market Summary |                                     |  |
|----------------------------|-------------------------------------|--|
| Cash out price (Max)       | £77.90 /MWh (SP 33, 35, 36, 38, 39) |  |
| Cash Out Price (Min)       | £4.55 /MWh (SP 21, 22, 45)          |  |
| Peak Demand Yesterday      | 36,835 MW                           |  |