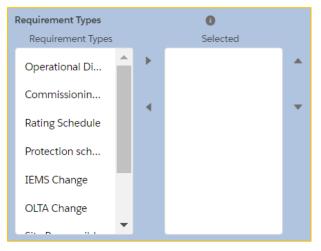

### HVSCC Search

1. When searching for HVSCCs, **Requirement Types** can be used as search queries, as pictured:

2. Complete search criteria and click **Search HVSCC**; the HVSCC Search results page shows a list of HVSCCs and their associated Requirement Types: