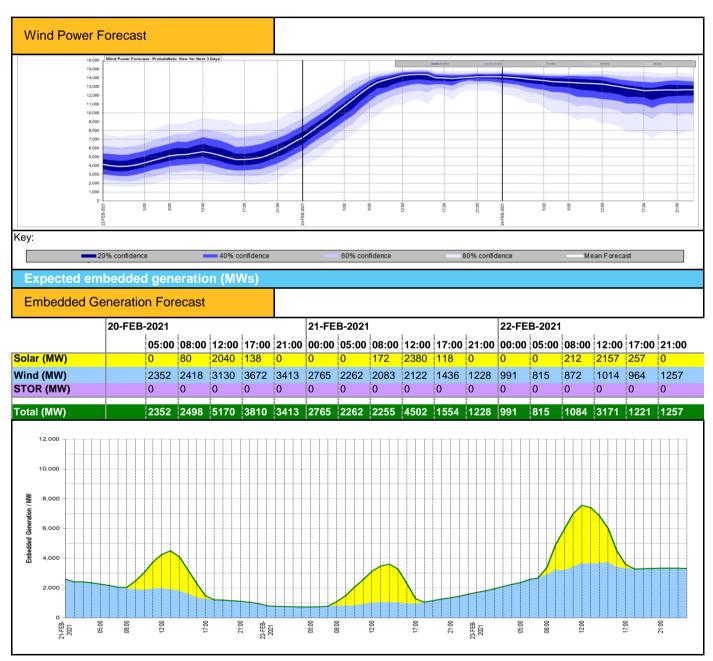

Status Report; 22 February 2021 2 of 4



| Interconnectors Net Transfer Capacity (MWs) |        |        |                 |
|---------------------------------------------|--------|--------|-----------------|
| Today                                       | Import | Export |                 |
| Netherlands (BritNed)                       | 1060   | 1060   | Fully available |
| France (IFA)                                | 2000   | 2000   | Fully available |
| France (IFA2)                               | 1004   | 1004   | Fully available |
| Belgium (Nemo)                              | 1020   | 1020   | Fully available |
| Ireland (EWIC)                              | 500    | 530    | Fully available |
| Northern Ireland (MOYLE)                    | 500    | 500    | Fully available |





| Weather                                              | Source                                  | Commentary                                                                                                                                                                                                                                                                                                                                                                                                                                                           |
|------------------------------------------------------|-----------------------------------------|------------------------------------------------------------------------------------------------------------------------------------------------