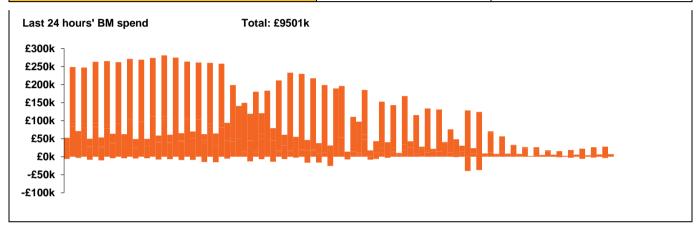

------------------------------------------------|--|----------------|--|
| General Status                                           |  | Voltage        |  |
| Demand                                                   |  | System Inertia |  |
| System Margins                                           |  | Weather        |  |
| Generation                                               |  | Transmission   |  |
| Active Constraints                                       |  |                |  |

| Today's Minimum De-Rated Margin | 2108 (SP 37) |         |
|---------------------------------|--------------|---------|
| System Warnings                 | None         |         |
| Current PMILL organt Long Biok  | Generation   | 1260 MW |
| Current BMU Largest Loss Risk   | Demand       | 560 MW  |



| Yesterday's Market Summary |                        |
|----------------------------|------------------------|
| Cash out price (Max)       | £118.00/MWh (SP 36-37) |
| Cash Out Price (Min)       | £-58.52/MWh (SP 29-25) |
| Peak Demand Yesterday      | 38079 MW               |

NETS Status Report; 22 February 2021 2 of 4



| Interconnectors Net Transfer Capacity (MWs) |        |        |                 |
|---------------------------------------------|--------|--------|-----------------|
| Today                                       | Import | Export |                 |
| Netherlands (BritNed)                       | 1060   | 1060   | Fully available |
| France (IFA)                                | 2000   | 2000   | Fully available |
| France (IFA2)                               | 10