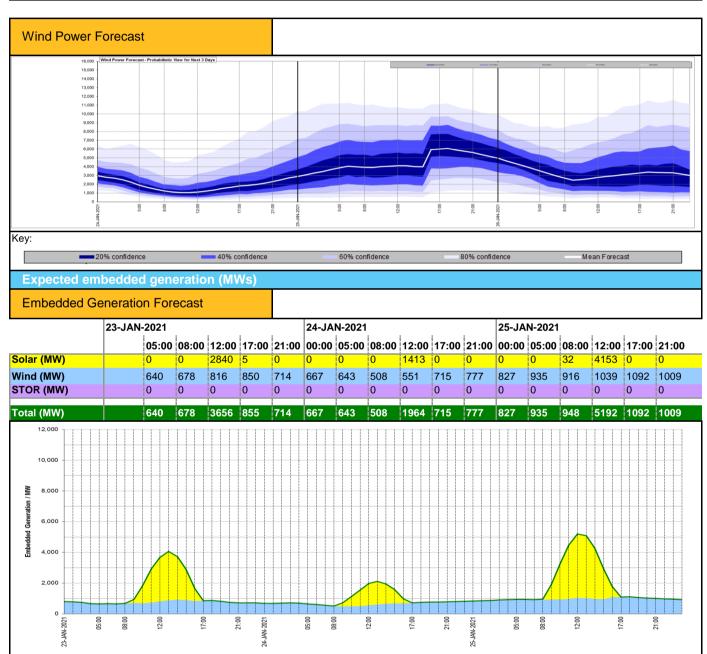

| Weather                                                                        | Source                                                   | Commentary                                                                                                                                                                                                                                                                                                                                                                                                                                                                                                                                                                                                                                        |
|--------------------------------------------------------------------------------|----------------------------------------------------------|---------------------------------------------------------------------------------------------------------------------------------------------------------------------------------------------------------------------------------------------------------------------------------------------------------------------------------------------------------------------------------------------------------------------------------------------------------------------------------------------------------------------------------------------------------------------------------------------------------------------------------------------------|
| Latest forecast<br>(Summary)                                                   | Met Office SEPA Natural Resources Wales                  | Today: Area of sleet and snow southeast Northern Ireland, Wales and southwest England moving east into the Midlands and the south and southeast of England. Sunny spells elsewhere but also wintry showers. Frost early and late. Windy in the far southwest.  Tonight: Sleet and snow in the south dying out, to leave clear spells. Wintry showers will continue in the north and west. Icy patches forming along with a locally severe frost.                                                                                                                                                                                                  |
| General Weather Concerns  e.g. wind, rain, snow, flooding, GB Weather Warnings | Met Office Weather Warnings SEPA Natural Resources Wales | Weather Warnings:  Yellow warning of snow Central, Tayside & Fife   Highlands & Eilean Siar   Orkney & Shetland   SW Scotland, Lothian Borders   Strathclyde Northern Ireland London & South East England   South West EnglandEast Midlands   East of England   London & South East England   South West England   Wales   West Midlands East of England   London & South East England Yellow warning of ice East of England   London & South East England London & South East England   South West England   Northern Ireland Central, Tayside & Fife   Highlands & Eilean Siar   Orkney & Shetland   SW Scotland, Lothian Borders   Strathclyde |
|                                                                                |                                                          | UK Flood Warnings:  160 Flood Warnings issued for England.                                                                                                                                                                                                                                                                                                                                                                                                                                                                                                                                                                                        |
|                                                                                |                                                          | 0 Flood Warning issued for Scotland.                                                                                                                                                                                                                                                                                                                                                                                                                                                                                                                                                                                                              |
|                                                                                |                                                          | 6 Flood Warnings issued for Wales.                                                                                                                                                                                                                                                                                                                                                                                                                                                                                                                                                                                                                |