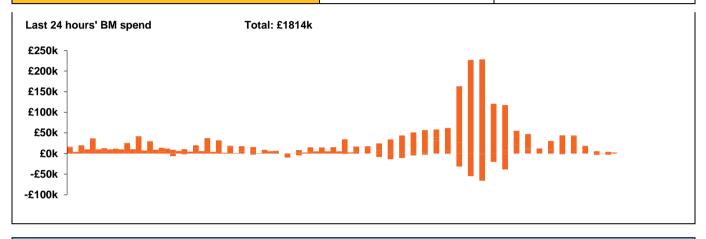

| Yesterday's Market Summary |                        |
|----------------------------|------------------------|
| Cash out price (Max)       | £233.51/MWh (SP 36-39) |
| Cash Out Price (Min)       | £0.00/MWh (SP 20)      |
| Peak Demand Yesterday      | 43,396 MW              |