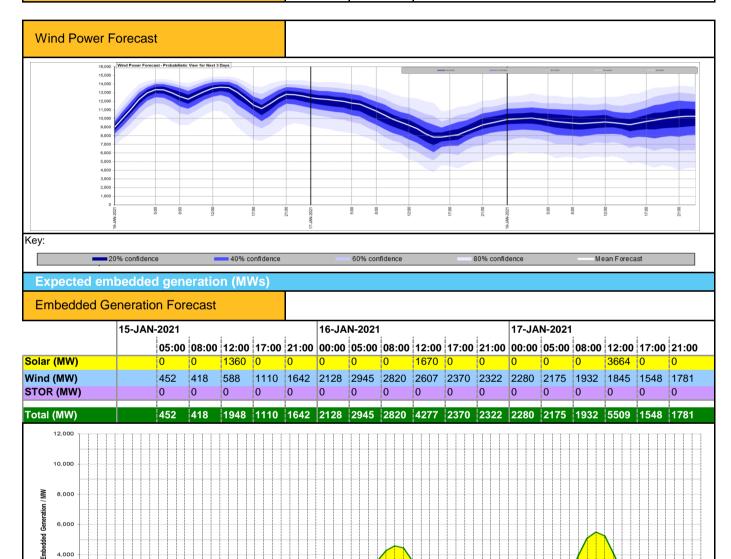

12:00

17:00

21:00

16-JAN-2021

05:00

12:00

17:00

21:00

17-JAN-2021

05:00

12:00

17:00

21:00

2,000

₀ ⊥

15-JAN-2021