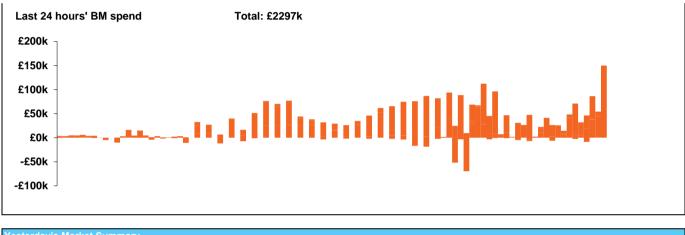

| Yesterday's Market Summary |                       |
|----------------------------|-----------------------|
| Cash out price (Max)       | £170.00/MWh (SP 21)   |
| Cash Out Price (Min)       | £0.00/MWh (SP 5 & 12) |
| Peak Demand Yesterday      | 45480MW               |