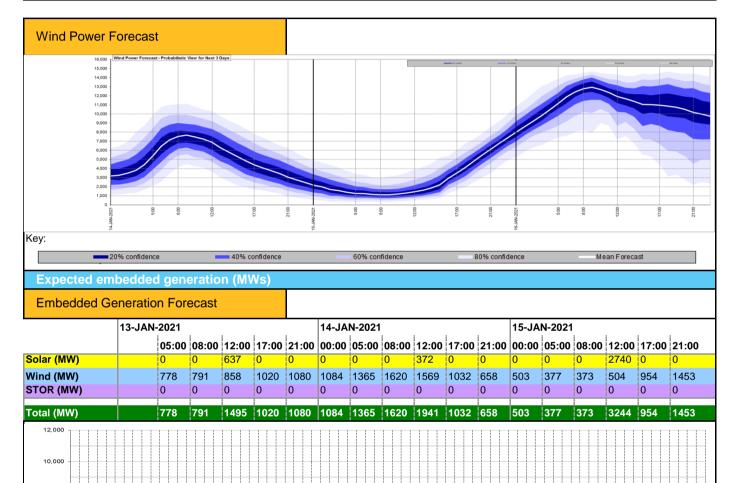

12:00

05:00

08:00

17:00

21:00

15-JAN-2021

12:00

08:00

05:00

21:00

17:00

08:00

05:00

12:00

17:00

21:00

14-JAN-2021

M 8,000

Generation 000<sup>'9</sup>

Embedded 4'000

2,000

о

13-JAN-2021

| Weather                                                 | Source                                                             | Commentary                                                                                                                                                                                                                                                                                                                                                                                                                                                                                                                                                                                                                                                                                                                                                                                                                                                                                                                                                                                                                                                                                                                                                                                                                                                                                                                                                                                                                                                                                                                                                                                                                                                                                                                                                                                                                                                                                                                                                                                                                                                                                                                                                                                                                                          |
|---------------------------------------------------------|--------------------------------------------------------------------|-----------------------------------------------------------------------------------------------------------------------------------------------------------------------------------------------------------------------------------------------------------------------------------------------------------------------------------------------------------------------------------------------------------------------------------------------------------------------------------------------------------------------------------------------------------------------------------------------------------------------------------------------------------------------------------------------------------------------------------------------------------------------------------------------------------------------------------------------------------------------------------------------------------------------------------------------------------------------------------------------------------------------------------------------------------------------------------------------------------------------------------------------------------------------------------------------------------------------------------------------------------------------------------------------------------------------------------------------------------------------------------------------------------------------------------------------------------------------------------------------------------------------------------------------------------------------------------------------------------------------------------------------------------------------------------------------------------------------------------------------------------------------------------------------------------------------------------------------------------------------------------------------------------------------------------------------------------------------------------------------------------------------------------------------------------------------------------------------------------------------------------------------------------------------------------------------------------------------------------------------------|
| Latest forecast<br>(Summary)                            | <u>Met Office</u><br><u>SEPA</u><br><u>Natural Resources Wales</u> | Today:<br>Many northern, eastern and central areas, cold with a mix of rain, sleet<br>and snow, heavy in places, causing some disruption to travel,<br>especially across higher ground. Rain more likely near coasts, while<br>southwestern areas milder until evening, and windy.Tonight:<br>Rain and snow easing, though slower to clear the far northeast of<br>Scotland. Otherwise a mix of low cloud, freezing fog and some clear<br>spells. Frost and ice potential hazards                                                                                                                                                                                                                                                                                                                                                                                                                                                                                                                                                                                                                                                                                                                                                                                                                                                                                                                                                                                                                                                                                                                                                                                                                                                                                                                                                                                                                                                                                                                                                                                                                                                                                                                                                                   |
| General Weather Concerns                                | Met Office Weather<br>Warnings                                     | Weather Warnings:                                                                                                                                                                                                                                                                                                                                                                                                                                                                                                                                                                                                                                                                                                                                                                                                                                                                                                                                                                                                                                                                                                                                                                                                                                                                                                                                                                                                                                                                                                                                                                                                                                                                                                                                                                                                                                                                                                                                                                                                                                                                                                                                                                                                                                   |
| e.g. wind, rain, snow, flooding,<br>GB Weather Warnings | SEPA<br>Natural Resources Wales                                    | Yellow warning of snow<br>Areas affected: Central, Tayside & Fife   East Midlands   Grampian   Highlands & Eilean Siar   North<br>East England   North West England   SW Scotland, Lothian Borders   Strathctyde   Yorkshire &<br>Humber<br>ACTIVE<br>Started at: 08:00 GMT on Thu 14 January<br>Ends: 21:00 GMT on Thu 14 January<br>Power cuts may occur and other services, such as mobile phone coverage, may be affected<br>- Untreated pavements and cycle paths might be dangerous or even impassable, posing a greater<br>risk of injuries and accidents<br>Yellow warning of ice<br>Areas affected: Central, Tayside & Fife   East Midlands   Grampian   Highlands & Eilean Siar   North<br>East England   North West England   SW Scotland, Lothian Borders   Strathctyde   Yorkshire &<br>Humber<br>ACTIVE<br>Started at: 08:00 GMT on Wed 13 January<br>Ends: 21:00 GMT on Thu 14 January<br>Heavy snow may affect parts of the warning area, with possible significant travel disruption.<br>- Possible travel delays on road stranding some vehicles and passengers, especially across higher<br>routes, with potential for road closures.<br>- Possible delays or cancellations to rail and air travel<br>- Power cuts may occur and other services, such as mobile phone coverage, may be affected<br>- Untreated pavements and cycle paths might be dangerous or even impassable, posing a greater<br>risk of injuries and accidents<br>Amber warning of snow<br>Areas affected: Central, Tayside & Fife   Grampian   Highlands & Eilean Siar   North East England  <br>SW Scotland, Lothian Borders   Strathctyde<br>ACTIVE<br>Started at: 15:00 GMT on Wed 13 January<br>Ends: 10:00 GMT on Thu 14 January<br>Heavy snow causing disruption.<br>- Travel delays on roads are likely, stranding some vehicles and passengers<br>- Some delays on roads are likely, stranding some vehicles and passengers<br>- Some delays on coads are likely, stranding some vehicles and passengers<br>- Some delays on coads are likely, stranding some vehicles and passengers<br>- Trav |
|                                                         |                                                                    | UK Flood Warnings:                                                                                                                                                                                                                                                                                                                                                                                                                                                                                                                                                                                                                                                                                                                                                                                                                                                                                                                                                                                                                                                                                                                                                                                                                                                                                                                                                                                                                                                                                                                                                                                                                                                                                                                                                                                                                                                                                                                                                                                                                                                                                                                                                                                                                                  |
|                                                         |                                                                    | 2 Flood Warnings issued for England.                                                                                                                                                                                                                                                                                                                                                                                                                                                                                                                                                                                                                                                                                                                                                                                                                                                                                                                                                                                                                                                                                                                                                                                                                                                                                                                                                                                                                                                                                                                                                                                                                                                                                                                                                                                                                                                                                                                                                                                                                                                                                                                                                                                                                |
|                                                         |                                                                    | 0 Flood Warning issued for Scotland.                                                                                                                                                                                                                                                                                                                                                                                                                                                                                                                                                                                                                                                                                                                                                                                                                                                                                                                                                                                                                                                                                                                                                                                                                                                                                                                                                                                                                                                                                                                                                                                                                                                                                                                                                                                                                                                                                                                                                                                                                                                                                                                                                                                                                |