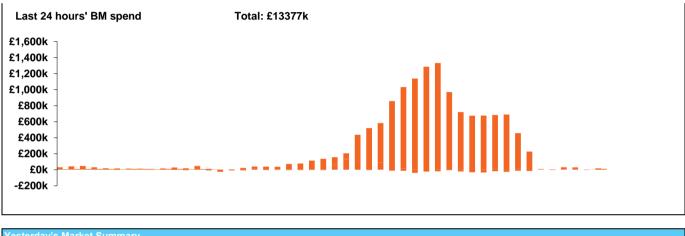

| Yesterday's Market Summary |                 |                        |
|----------------------------|-----------------|------------------------|
| Cash out pric              | e (Max)         | £990.00/MWh (SP 27)    |
| Cash Out Price             | <u>ce (Min)</u> | £0.00/MWh (SP 15 & 16) |
| Peak Deman                 | d Yesterday     | 45321MW                |