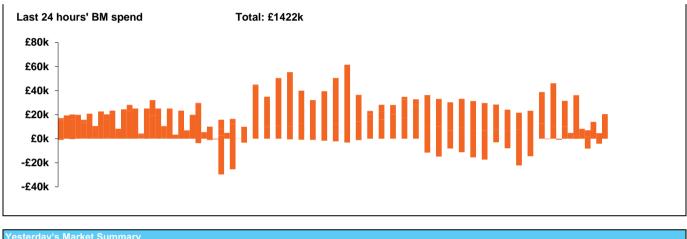

| Yesterday's Market Summary |                    |
|----------------------------|--------------------|
| Cash out price (Max)       | £95.00/MWh (SP 31) |
| Cash Out Price (Min)       | £0.00/MWh (SP 14)  |
| Peak Demand Yesterday      | 45061 MW           |