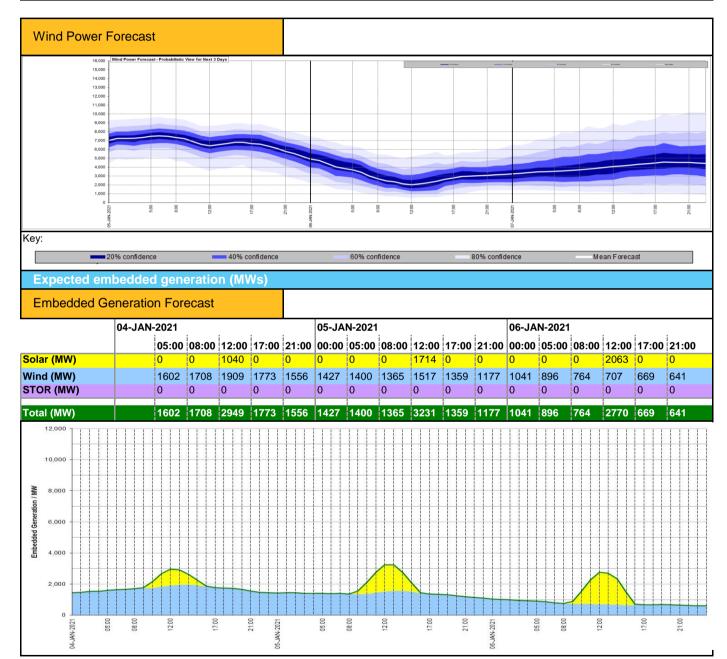

| Weather                                                 | Source                                                           | Commentary                                                                                                                                                                                                                                                             |
|---------------------------------------------------------|------------------------------------------------------------------|------------------------------------------------------------------------------------------------------------------------------------------------------------------------------------------------------------------------------------------------------------------------|
| Latest forecast                                         | Met Office                                                       | Today:                                                                                                                                                                                                                                                                 |
| (Summary)                                               | SEPA<br>Natural Resources Wales                                  | Cold with further showers, some wintry over hills, in central and eastern parts, prolonged in the southeast. Drier further west with some sunshine and feeling bitter in the strong winds                                                                              |
|                                                         |                                                                  | <b>Tonight:</b><br>Showers feeding inland from North Sea and turning wintry over hills<br>with ice risk, these most persistent in southeast. Cold with widespread<br>frost and isolated freezing fog patches in northwest.                                             |
| General Weather Concerns                                | Met Office Weather                                               | Weather Warnings:                                                                                                                                                                                                                                                      |
| e.g. wind, rain, snow, flooding,<br>GB Weather Warnings | <u>Warnings</u><br><u>SEPA</u><br><u>Natural Resources Wales</u> | Areas affected: Central, Tayside & Fife   East Midlands   East of England<br>  Grampian   Highlands & Eilean Siar   North East England   North West<br>England   Northern Ireland   SW Scotland, Lothian Borders   Strathclyde  <br>West Midlands   Yorkshire & Humber |
|                                                         |                                                                  | ACTIVE                                                                                                                                                                                                                                                                 |
|                                                         |                                                                  | Started at: 16:00 GMT on Mon 4 January                                                                                                                                                                                                                                 |
|                                                         |                                                                  | Ends: 11:00 GMT on Tue 5 January<br>Icy stretches likely to cause difficult travel conditions.                                                                                                                                                                         |
|                                                         |                                                                  | <ul> <li>Some injuries from slips and falls on icy surfaces</li> <li>Probably some icy patches on some untreated roads, pavements and cycle paths</li> </ul>                                                                                                           |
|                                                         |                                                                  |                                                                                                                                                                                                                                                                        |
|                                                         |                                                                  |                                                                                                                                                                                                                                                                        |
|                                                         |                                                                  |                                                                                                                                                                                                                                                                        |
|                                                         |                                                                  |                                                                                                                                                                                                                                                                        |
|                                                         |                                                                  |                                                                                                                                                                                                                                                                        |
|                                                         |                                                                  |                                                                                                                                                                                                                                                                        |
|                                                         |                                                                  |                                                                                                                                                                                                                                                                        |
|                                                         |                                                                  |                                                                                                                                                                                                                                                                        |
|                                                         |                                                                  |                                                                                                                                                                                                                                                                        |
|                                                         |                                                                  | UK Flood Warnings:                                                                                                                                                                                                                                                     |
|                                                         |                                                                  | 4 Flood Warnings & 32 Flood Alerts issued for England                                                                                                                                                                                                                  |
|                                                         |                                                                  | 0 Flood Warnings issued for Scotland                                                                                                                                                                                                                                   |
|                                                         |                                                                  | 0 Flood Warnings issued for Wales                                                                                                                                                                                                                                      |