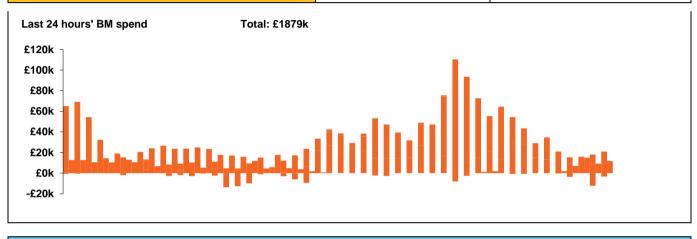

| Yesterday's Market Summary |                    |
|----------------------------|--------------------|
| Cash out price (Max)       | £94.95/MWh (SP 35) |
| Cash Out Price (Min)       | £6.00/MWh (SP 18)  |
| Peak Demand Yesterday      | 40,425 MW          |