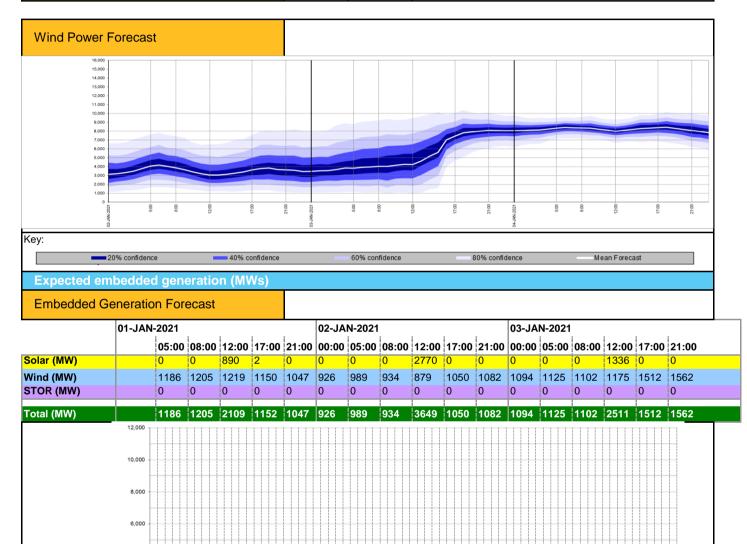

JAN-2021

05:00

21:00

12:00

17:00

21:00

4.000

2,000

-JAN-2021

05:00

12:00

17:00

21:00

02-JAN-2021

05:00

12:00